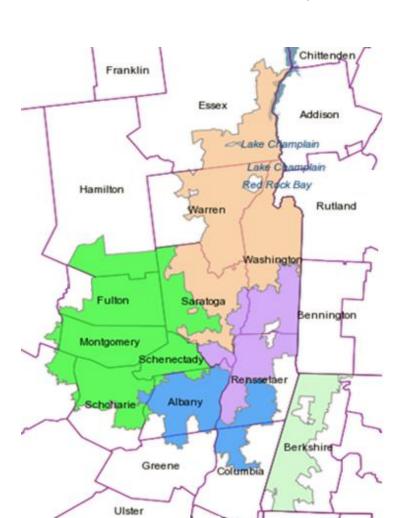

## **Counties Served:**

Essex, Warren, Washington, Rensselaer, Columbia, Saratoga, Schenectady, Albany, Schoharie, Fulton, Montgomery, Greene, Hamilton, Otsego, Berkshire