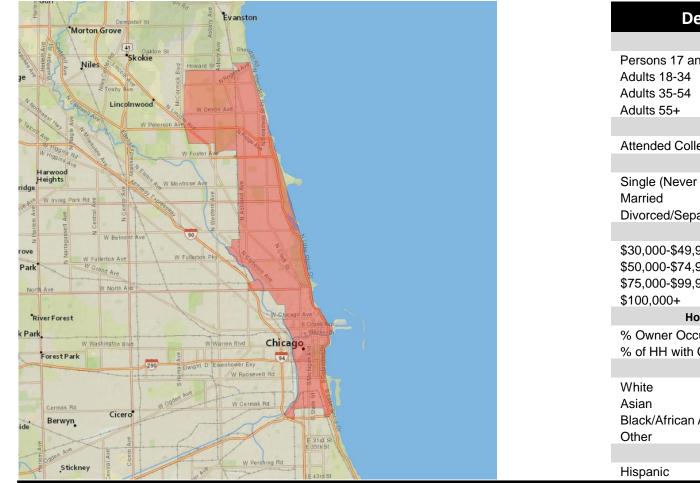

#### Aurora-Naperville

UE

87,323

| Demographic Profile         |       |  |  |  |
|-----------------------------|-------|--|--|--|
| Age Groups                  |       |  |  |  |
| Persons 17 and under        | 27.9% |  |  |  |
| Adults 18-34                | 21.9% |  |  |  |
| Adults 35-54                | 30.0% |  |  |  |
| Adults 55+                  | 20.2% |  |  |  |
| Education                   |       |  |  |  |
| Attended College+           | 69.6% |  |  |  |
| Marital Status              |       |  |  |  |
| Single (Never Married)      | 30.5% |  |  |  |
| Married                     | 53.9% |  |  |  |
| Divorced/Separated/Widowed  | 15.6% |  |  |  |
| Household Income            |       |  |  |  |
| \$30,000-\$49,999           | 14.5% |  |  |  |
| \$50,000-\$74,999           | 17.0% |  |  |  |
| \$75,000-\$99,999           | 13.7% |  |  |  |
| \$100,000+                  | 39.7% |  |  |  |
| Housing Units & Family Type |       |  |  |  |
| % Owner Occupied Units      | 68.6% |  |  |  |
| % of HH with Children       | 42.7% |  |  |  |
| Race                        |       |  |  |  |
| White                       | 69.6% |  |  |  |
| Asian                       | 9.4%  |  |  |  |
| Black/African American      | 6.9%  |  |  |  |
| Other                       | 14.1% |  |  |  |
| Ethnicity                   |       |  |  |  |
| Hispanic                    | 23.2% |  |  |  |
|                             |       |  |  |  |
|                             |       |  |  |  |