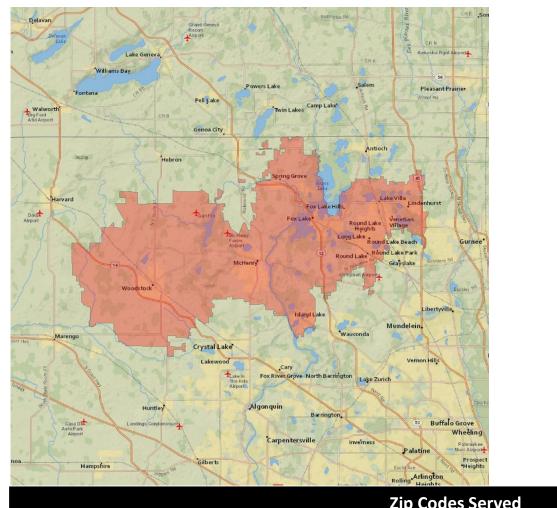

|        |
| Single (Never Married)     | 26.5%  |
| Married                    | 57.1%  |
| Divorced/Separated/Widowed | 16.4%  |
| Household Income           |        |
| \$30,000-\$49,999          | 12.5%  |
| \$50,000-\$74,999          | 15.9%  |
| \$75,000-\$99,999          | 12.4%  |
| \$100,000+                 | 45.9%  |
| Housing Units & Family T   | уре    |
| % Owner Occupied Units     | 75.8%  |
| % of HH with Children      | 36.8%  |
| Race                       |        |
| White                      | 87.5%  |
| Asian                      | 6.3%   |
| Black/African American     | 2.3%   |
| Other                      | 3.9%   |
| Ethnicity                  |        |
| Hispanic                   | 14.2%  |

<u>60030 60044 60045 60048 60060 60084</u>

# McHenry 2



UE

| Demographic Profile         |       |  |  |  |  |
|-----------------------------|-------|--|--|--|--|
| Age Groups                  |       |  |  |  |  |
| Persons 17 and under        | 26.0% |  |  |  |  |
| Adults 18-34                | 21.1% |  |  |  |  |
| Adults 35-54                | 29.9% |  |  |  |  |
| Adults 55+                  | 22.9% |  |  |  |  |
| Education                   |       |  |  |  |  |
| Attended College+           | 59.0% |  |  |  |  |
| Marital Status              |       |  |  |  |  |
| Single (Never Married)      | 28.8% |  |  |  |  |
| Married                     | 52.7% |  |  |  |  |
| Divorced/Separated/Widowed  | 18.4% |  |  |  |  |
| Household Income            |       |  |  |  |  |
| \$30,000-\$49,999           | 17.0% |  |  |  |  |
| \$50,000-\$7