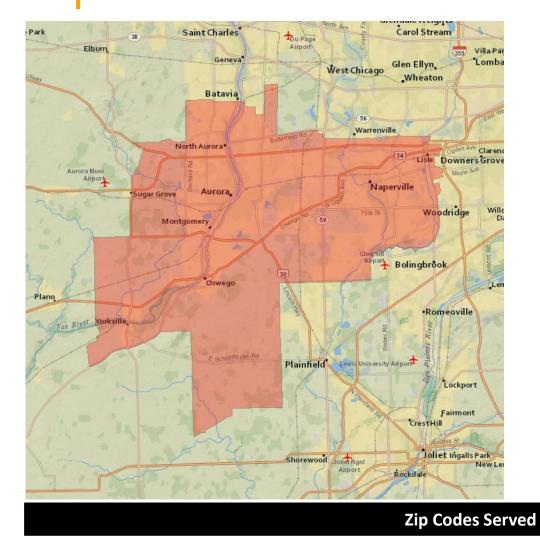

#### Aurora-Naperville

UE

87,323

| Demographic Profile         |       |  |  |  |
|-----------------------------|-------|--|--|--|
| Age Groups                  |       |  |  |  |
| Persons 17 and under        | 27.9% |  |  |  |
| Adults 18-34                | 21.9% |  |  |  |
| Adults 35-54                | 30.0% |  |  |  |
| Adults 55+                  | 20.2% |  |  |  |
| Education                   |       |  |  |  |
| Attended College+           | 69.6% |  |  |  |
| Marital Status              |       |  |  |  |
| Single (Never Married)      | 30.5% |  |  |  |
| Married                     | 53.9% |  |  |  |
| Divorced/Separated/Widowed  | 15.6% |  |  |  |
| Household Income            |       |  |  |  |
| \$30,000-\$49,999           | 14.5% |  |  |  |
| \$50,000-\$74,999           | 17.0% |  |  |  |
| \$75,000-\$99,999           | 13.7% |  |  |  |
| \$100,000+                  | 39.7% |  |  |  |
| Housing Units & Family Type |       |  |  |  |
| % Owner Occupied Units      | 68.6% |  |  |  |
| % of HH with Children       | 42.7% |  |  |  |
| Race                        |       |  |  |  |
| White                       | 69.6% |  |  |  |
| Asian                       | 9.4%  |  |  |  |
| Black/African American      | 6.9%  |  |  |  |
| Other                       | 14.1% |  |  |  |
| Ethnicity                   |       |  |  |  |
| Hispanic                    | 23.2% |  |  |  |
|                             |       |  |  |  |
|                             |       |  |  |  |

| 60502 | 60503 | 60504 | 60505 | 60506 | 60512 |
|-------|-------|-------|-------|-------|-------|
| 60532 | 60538 | 60540 | 60542 | 60543 | 60545 |
| 60548 | 60560 | 60563 | 60564 | 60565 |       |