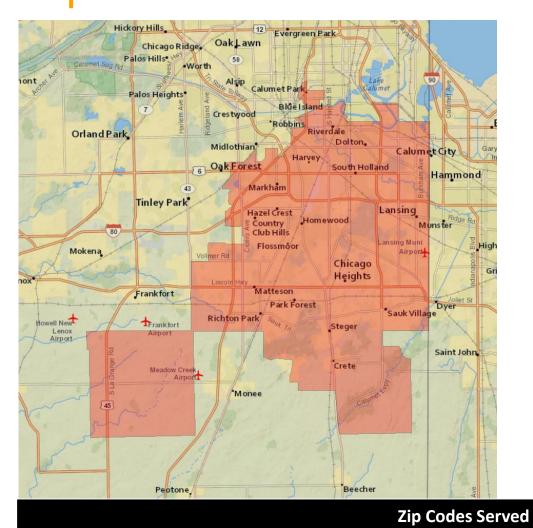

|
| Household Income            |       |
| \$30,000-\$49,999           | 18.9% |
| \$50,000-\$74,999           | 15.5% |
| \$75,000-\$99,999           | 10.5% |
| \$100,000+                  | 15.9% |
| Housing Units & Family Type |       |
| % Owner Occupied Units      | 49.1% |
| % of HH with Children       | 33.4% |
| Race                        |       |
| White                       | 23.0% |
| Asian                       | 0.4%  |
| Black/African American      | 73.1% |
| Other                       | 3.5%  |
| Ethnicity                   |       |
| Hispanic                    | 12.2% |

| 60617     | 60619 | 60620 | 60621 | 60628 | 60633 |
|-----------|-------|-------|-------|-------|-------|
| <br>60636 | 60643 | 60649 | 60655 |       |       |

#### **Chicago South Suburban**



UE

| Demographic Profile         |       |  |  |  |
|-----------------------------|-------|--|--|--|
| Age Groups                  |       |  |  |  |
| Persons 17 and under        | 24.5% |  |  |  |
| Adults 18-34                | 21.5% |  |  |  |
| Adults 35-54                | 27.1% |  |  |  |
| Adults 55+                  | 26.9% |  |  |  |
| Education                   |       |  |  |  |
| Attended College+           | 59.3% |  |  |  |
| Marital Status              |       |  |  |  |
| Single (Never Married)      | 41.7% |  |  |  |
| Married                     | 34.9% |  |  |  |
| Divorced/Separated/Widowed  | 23.4% |  |  |  |
| Household Income            |       |  |  |  |
| \$30,000-\$49,999           | 18.7% |  |  |  |
| \$50,000-\$74,999           | 18.5% |  |  |  |
| \$75,000