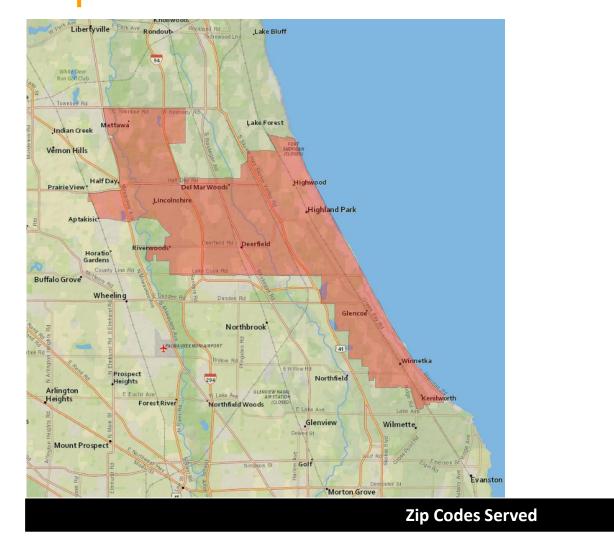

|  |  |  |
| % Owner Occupied Units<br>% of HH with Children                           | 54.9%<br>42.0%                   |  |  |  |
| Race                                                                      |                                  |  |  |  |
| White<br>Asian<br>Black/African American<br>Other                         | 68.0%<br>5.7%<br>16.6%<br>9.8%   |  |  |  |
| Ethnicity                                                                 | 0.070                            |  |  |  |
| Hispanic                                                                  | 35.1%                            |  |  |  |

| 60031 | 60064 | 60083 | 60085 | 60087 | 60088 |
|-------|-------|-------|-------|-------|-------|
| 60096 | 60099 |       |       |       |       |

# **Highland Park**



UE

| Demographic Profile                                                       |                                 |  |  |
|---------------------------------------------------------------------------|---------------------------------|--|--|
| Age Groups                                                                |                                 |  |  |
| Persons 17 and under<br>Adults 18-34<br>Adults 35-54                      | 27.3%<br>11.5%<br>28.7%         |  |  |
| Adults 55+                                                                | 32.5%                           |  |  |
| Education                                                                 |                                 |  |  |
| Attended College+                                                         | 87.8%