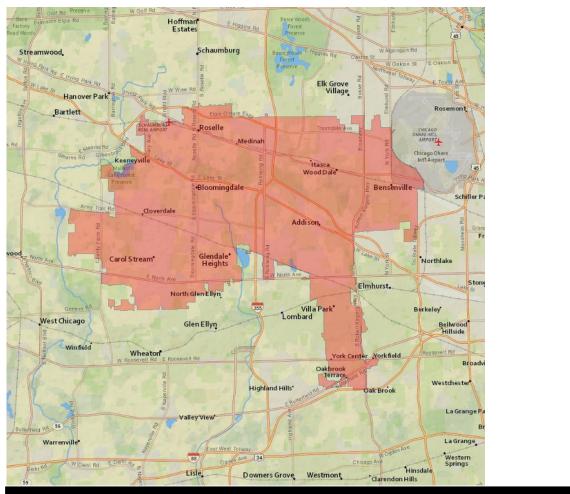

\$99,999           | 13.8% |  |  |  |
| \$100,000+                  | 39.3% |  |  |  |
| Housing Units & Family Type |       |  |  |  |
| % Owner Occupied Units      | 68.8% |  |  |  |
| % of HH with Children       | 42.8% |  |  |  |
| Race                        |       |  |  |  |
| White                       | 69.7% |  |  |  |
| Asian                       | 9.1%  |  |  |  |
| Black/African American      | 7.0%  |  |  |  |
| Other                       | 14.2% |  |  |  |
| Ethnicity                   |       |  |  |  |
| Hispanic                    | 23.6% |  |  |  |

| 60502 | 60503 | 60504 | 60505 | 60506 | 60512 |
|-------|-------|-------|-------|-------|-------|
| 60532 | 60538 | 60540 | 60542 | 60543 | 60545 |
| 60554 | 60560 | 60563 | 60564 | 60565 |       |

#### Bloomingdale 2



9,420

| Demographic Profi          | le    |
|----------------------------|-------|
| Age Groups                 |       |
| Persons 17 and under       | 23.3% |
| Adults 18-34               | 23.6% |
| Adults 35-54               | 27.8% |
| Adults 55+                 | 25.4% |
| Education                  |       |
| Attended College+          | 61.0% |
| Marital Status             |       |
| Single (Never Married)     | 31.4% |
| Married                    | 50.3% |
| Divorced/Separated/Widowed | 18.2% |
| Household Income           |       |
| \$30,000-\$49,999          | 17.9% |
| \$50,000-\$74,999          | 18.8% |
| \$75,000-\$99,999          | 16.1% |
| \$100,000+                 | 28.3% |
| Housing Units & Family Ty  | pe    |
| % Owner Occupied Units     | 66.5% |
| % of HH w