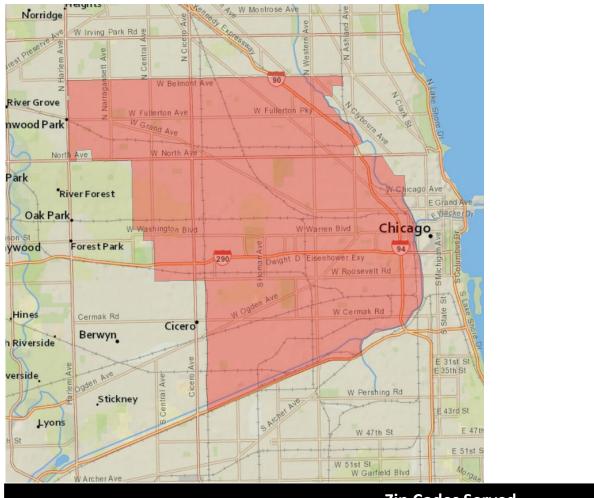

#### Chicago Interconnect

#### Chicago

| DMA Rank                               | 3                      |
|----------------------------------------|------------------------|
| Total DMA TV HHs<br>Total Cable TV HHs | 3,299,720<br>1,903,460 |
| % of DMA TV HHs                        | 57.7%                  |

| Interconnect Total UEs | 2,464,150 |
|------------------------|-----------|
| % of DMA TV HHs        | 74.7%     |
| I+ Total UEs           | 2,598,752 |
| % of DMA TV HHs        | 78.8%     |

Thank You for Choosing National Media Spots, Inc. We Appreciate Your Business! 888-579-8088 www.nationalmediaspots.com media@nationalmediaspots.com