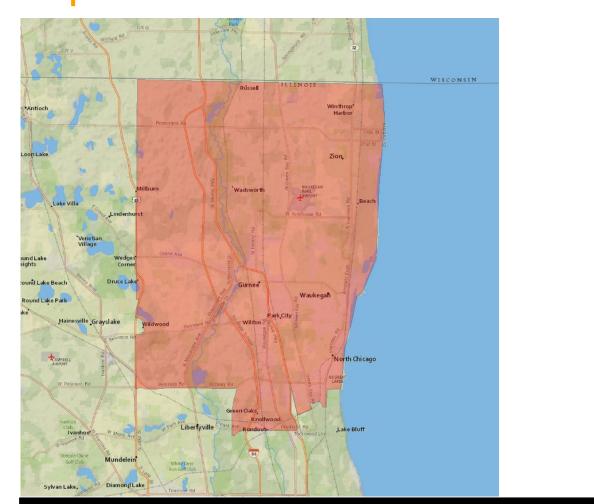

# **CHICAGO INTERCONNECT**

#### Aurora-Naperville

UE

87,323

| Demographic Profile         |       |  |  |  |
|-----------------------------|-------|--|--|--|
| Age Groups                  |       |  |  |  |
| Persons 17 and under        | 27.9% |  |  |  |
| Adults 18-34                | 21.9% |  |  |  |
| Adults 35-54                | 30.0% |  |  |  |
| Adults 55+                  | 20.2% |  |  |  |
| Education                   |       |  |  |  |
| Attended College+           | 69.6% |  |  |  |
| Marital Status              |       |  |  |  |
| Single (Never Married)      | 30.5% |  |  |  |
| Married                     | 53.9% |  |  |  |
| Divorced/Separated/Widowed  | 15.6% |  |  |  |
| Household Income            |       |  |  |  |
| \$30,000-\$49,999           | 14.5% |  |  |  |
| \$50,000-\$74,999           | 17.0% |  |  |  |
| \$75,000-\$99,999           | 13.7% |  |  |  |
| \$100,000+                  | 39.7% |  |  |  |
| Housing Units & Family Type |       |  |  |  |
| % Owner Occupied Units      | 68.6% |  |  |  |
| % of HH with Children       | 42.7% |  |  |  |
| Race                        |       |  |  |  |
| White                       | 69.6% |  |  |  |
| Asian                       | 9.4%  |  |  |  |
| Black/African American      | 6.9%  |  |  |  |
| Other                       | 14.1% |  |  |  |
| Ethnicity                   |       |  |  |  |
| Hispanic                    | 23.2% |  |  |  |
|                             |       |  |  |  |
|                             |       |  |  |  |

| 60502 | 60503 | 60504 | 60505 | 60506 | 60512 |
|-------|-------|-------|-------|-------|-------|
| 60532 | 60538 | 60540 | 60542 | 60543 | 60545 |
| 60548 | 60560 | 60563 | 60564 | 60565 |       |