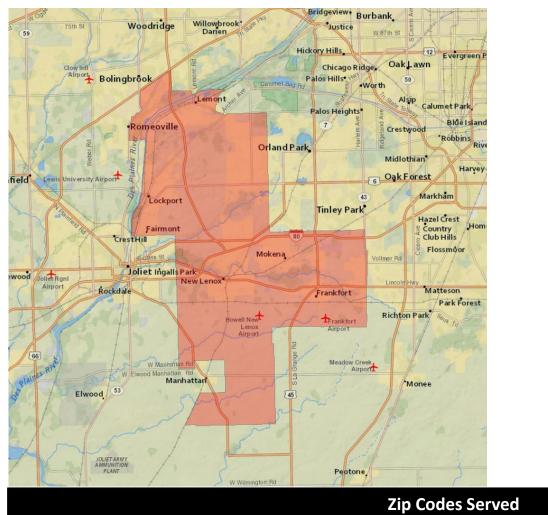

Household Income            |       |  |  |  |
| \$30,000-\$49,999           | 16.7% |  |  |  |
| \$50,000-\$74,999           | 18.4% |  |  |  |
| \$75,000-\$99,999           | 14.8% |  |  |  |
| \$100,000+                  | 29.2% |  |  |  |
| Housing Units & Family Type |       |  |  |  |
| % Owner Occupied Units      | 66.8% |  |  |  |
| % of HH with Children       | 41.6% |  |  |  |
| Race                        |       |  |  |  |
| White                       | 69.9% |  |  |  |
| Asian                       | 6.3%  |  |  |  |
| Black/African American      | 5.7%  |  |  |  |
| Other                       | 18.1% |  |  |  |
| Ethnicity                   |       |  |  |  |
| Hispanic                    | 37.1% |  |  |  |

Zip Codes Served

60124

60120

60123

60140

#### **Frankfort**



UE

| Age Groups           Persons 17 and under         25.5%           Adults 18-34         18.6%           Adults 35-54         30.4%           Adults 55+         25.5%           Adults 55+         25.5%           Adults 55+         25.5%           Attended College+         68.2%           Marital Status         27.6%           Married         58.2%           Divorced/Separated/Widowed         14.3%           Pousehold Income         11.4%           \$30,000-\$49,999         11.4%           \$50,000-\$74,999         15.6%           \$100,000+         43.5%           White         85.4%           % Owner Occupied Units         85.4%           % of HH with Children         38.3%           White         93.0%           Asian         1.6%           Black/African American         2.1%