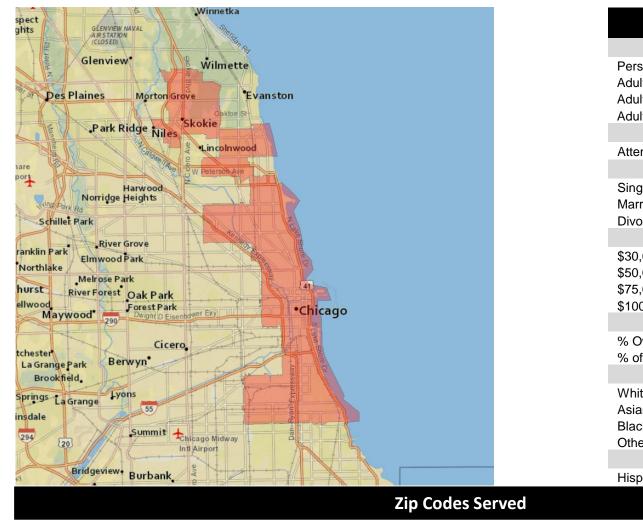

#### Chicago

| DMA Rank                               | 3                      |
|----------------------------------------|------------------------|
| Total DMA TV HHs<br>Total Cable TV HHs | 3,299,720<br>1,903,460 |
| % of DMA TV HHs                        | 57.7%                  |

| Interconnect Total UEs | 2,464,150 |
|------------------------|-----------|
| % of DMA TV HHs        | 74.7%     |
| I+ Total UEs           | 2,598,752 |
| % of DMA TV HHs        | 78.8%     |

Thank You for Choosing National Media Spots, Inc. We Appreciate Your Business! 888-579-8088 www.nationalmediaspots.com media@nationalmediaspots.com