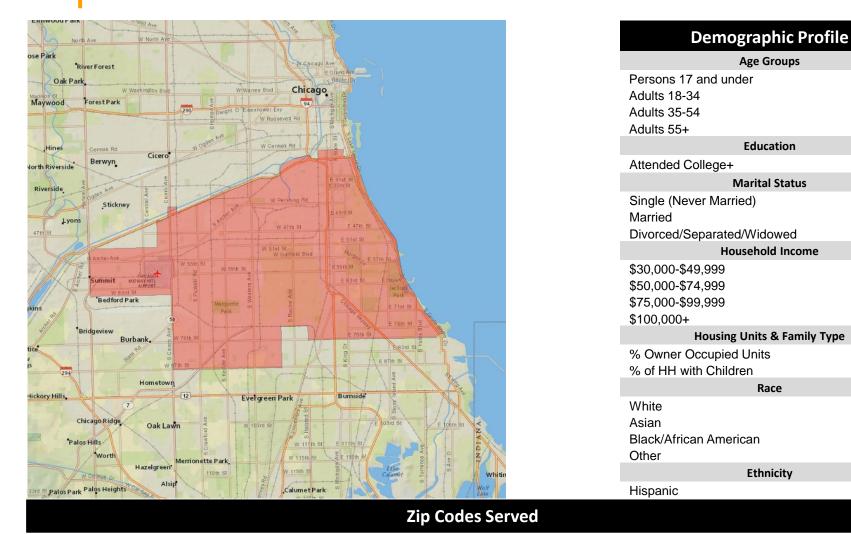

$74,999           | 18.8% |  |  |  |
| \$75,000-\$99,999           | 16.0% |  |  |  |
| \$100,000+                  | 28.6% |  |  |  |
| Housing Units & Family Type |       |  |  |  |
| % Owner Occupied Units      | 67.2% |  |  |  |
| % of HH with Children       | 34.0% |  |  |  |
| Race                        |       |  |  |  |
| White                       | 78.1% |  |  |  |
| Asian                       | 11.0% |  |  |  |
| Black/African American      | 4.4%  |  |  |  |
| Other                       | 6.5%  |  |  |  |
| Ethnicity                   |       |  |  |  |
| Hispanic                    | 23.6% |  |  |  |

| 60101 | 60106 | 60108 | 60139 | 60143 | 60157 |
|-------|-------|-------|-------|-------|-------|
| 60172 | 60181 | 60188 | 60191 |       |       |

# **Chicago Central**



60605 60609 60615 60616 60632 60629 60637 60638 60653 60652

UE

Age Groups

Education

Marital Status

Household Income

Race

Ethnicity

26.4%

25.9%

26.2%

21.5%

45.6%

48.8%

29.2%

22.0%

20.1%

15.9% 9.2%

12.2%

37.2%

37.2%

31.0%

5.3%

43.9%

19.8%

36.3%

# **Chicago North**



UE

| Demographic Profile         |       |  |  |
|-----------------------------|-------|--|--|
| Age Groups                  |       |  |  |
| Persons 17 and under        | 13.9% |  |  |
| Adults 18-34                | 39.8% |  |  |
| Adults 35-54                | 25.9% |  |  |
| Adults 55+                  | 20.5% |  |  |
| Education                   |       |  |  |
| Attended College+           | 81.8% |  |  |
| Marital Status              |       |  |  |
| Single (Never Married)      | 51.9% |  |