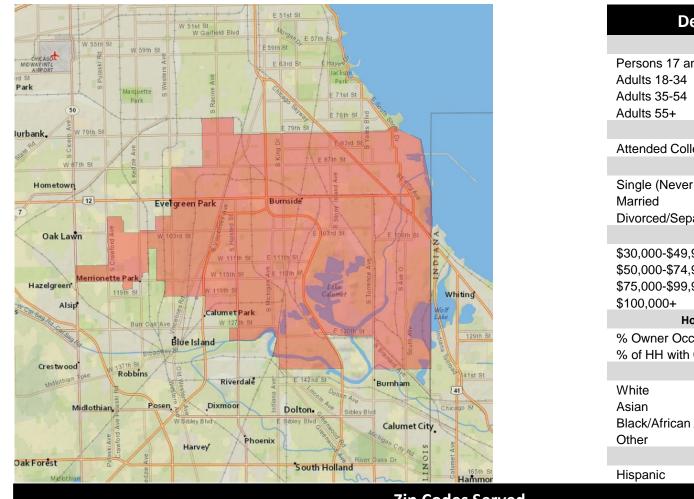

4,999           | 17.8% |  |  |  |
| \$75,000-\$99,999           | 12.8% |  |  |  |
| \$100,000+                  | 27.9% |  |  |  |
| Housing Units & Family Type |       |  |  |  |
| % Owner Occupied Units      | 51.0% |  |  |  |
| % of HH with Children       | 30.6% |  |  |  |
| Race                        |       |  |  |  |
| White                       | 75.2% |  |  |  |
| Asian                       | 8.7%  |  |  |  |
| Black/African American      | 2.4%  |  |  |  |
| Other                       | 13.8% |  |  |  |
| Ethnicity                   |       |  |  |  |
| Hispanic                    | 31.2% |  |  |  |

| 60618 | 60625 | 60630 | 60631 | 60634 | 60641 |
|-------|-------|-------|-------|-------|-------|
| 60646 | 60656 |       |       |       |       |

UE

# **Chicago South**



50,935

UE

| Demographic Profile         |       |
|-----------------------------|-------|
| Age Groups                  |       |
| Persons 17 and under        | 24.4% |
| Adults 18-34                | 21.4% |
| Adults 35-54                | 25.8% |
| Adults 55+                  | 28.4% |
| Education                   |       |
| Attended College+           | 56.9% |
| Marital Status              |       |
| Single (Never Married)      | 47.0% |
| Married                     | 27.8% |
| Divorced/Separated/Widowed  | 25.2% |
| Household Income            |       |
| \$30,000-\$49,999           | 18.9% |
| \$50,000-\$74,999           | 15.5% |
| \$75,000-\$99,999           | 10.5% |
| \$100,000+                  | 15.9% |
| Housing Units & Family Type |       |
| % Owner Occupied Units