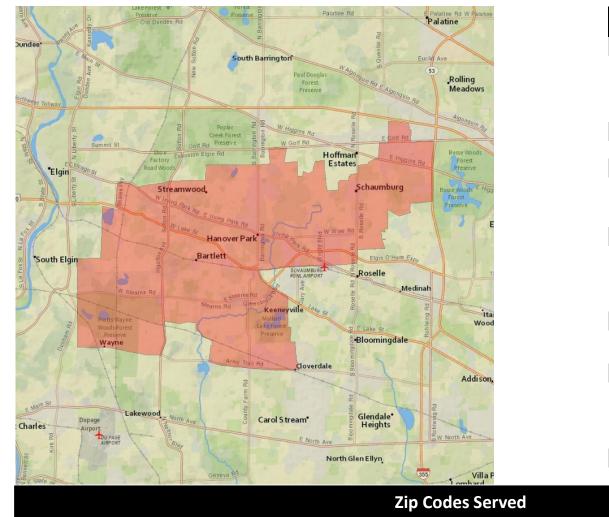

#### Aurora-Naperville

UE

87,323

| Demographic Profile         |       |  |  |  |
|-----------------------------|-------|--|--|--|
| Age Groups                  |       |  |  |  |
| Persons 17 and under        | 27.9% |  |  |  |
| Adults 18-34                | 21.9% |  |  |  |
| Adults 35-54                | 30.0% |  |  |  |
| Adults 55+                  | 20.2% |  |  |  |
| Education                   |       |  |  |  |
| Attended College+           | 69.6% |  |  |  |
| Marital Status              |       |  |  |  |
| Single (Never Married)      | 30.5% |  |  |  |
| Married                     | 53.9% |  |  |  |
| Divorced/Separated/Widowed  | 15.6% |  |  |  |
| Household Income            |       |  |  |  |
| \$30,000-\$49,999           | 14.5% |  |  |  |
| \$50,000-\$74,999           | 17.0% |  |  |  |
| \$75,000-\$99,999           | 13.7% |  |  |  |
| \$100,000+                  | 39.7% |  |  |  |
| Housing Units & Family Type |       |  |  |  |
| % Owner Occupied Units      | 68.6% |  |  |  |
| % of HH with Children       | 42.7% |  |  |  |
| Race                        |       |  |  |  |
| White                       | 69.6% |  |  |  |
| Asian                       | 9.4%  |  |  |  |
| Black/African American      | 6.9%  |  |  |  |
| Other                       | 14.1% |  |  |  |
| Ethnicity                   |       |  |  |  |
| Hispanic                    | 23.2% |  |  |  |
|                             |       |  |  |  |
|                             |       |  |  |  |

| 60502 | 60503 | 60504 | 60505 | 60506 | 60512 |
|-------|-------|-------|-------|-------|-------|
| 60532 | 60538 | 60540 | 60542 | 60543 | 60545 |
| 60548 | 60560 | 60563 | 60564 | 60565 |       |