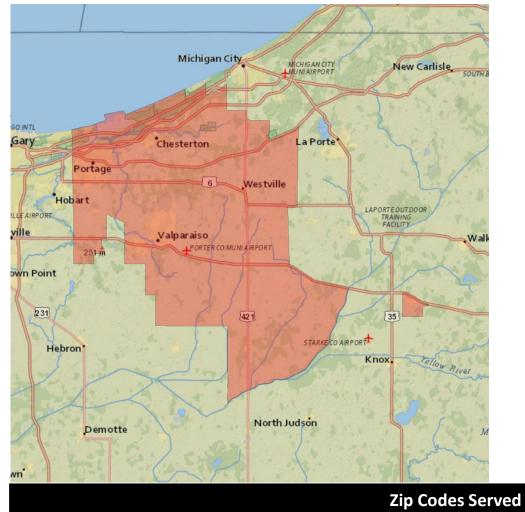

.5% |
| \$50,000-\$74,999           | 19.2% |
| \$75,000-\$99,999           | 13.8% |
| \$100,000+                  | 26.9% |
| Housing Units & Family Type |       |
| % Owner Occupied Units      | 73.2% |
| % of HH with Children       | 30.5% |
| Race                        |       |
| White                       | 81.3% |
| Asian                       | 2.5%  |
| Black/African American      | 8.8%  |
| Other                       | 7.4%  |
| Ethnicity                   |       |
| Hispanic                    | 15.2% |

| 60406 | 60415 | 60445 | 60452 | 60453 | 60456 |
|-------|-------|-------|-------|-------|-------|
| 60457 | 60462 | 60463 | 60464 | 60465 | 60467 |
| 60469 | 60472 | 60477 | 60482 | 60487 | 60803 |
| 60805 |       |       |       |       |       |

## **Porter County**



UE

| Demographic Profile         |       |  |  |  |  |  |
|-----------------------------|-------|--|--|--|--|--|
| Age Groups                  |       |  |  |  |  |  |
| Persons 17 and under        | 22.7% |  |  |  |  |  |
| Adults 18-34                | 23.3% |  |  |  |  |  |
| Adults 35-54                | 27.9% |  |  |  |  |  |
| Adults 55+                  | 26.1% |  |  |  |  |  |
| Education                   |       |  |  |  |  |  |
| Attended College+           | 55.0% |  |  |  |  |  |
| Marital Status              |       |  |  |  |  |  |
| Single (Never Married)      | 30.5% |  |  |  |  |  |
| Married                     | 48.0% |  |  |  |  |  |
| Divorced/Separated/Widowed  | 21.5% |  |  |  |  |  |
| Household Income            |       |  |  |  |  |  |
| \$30,000-\$49,999