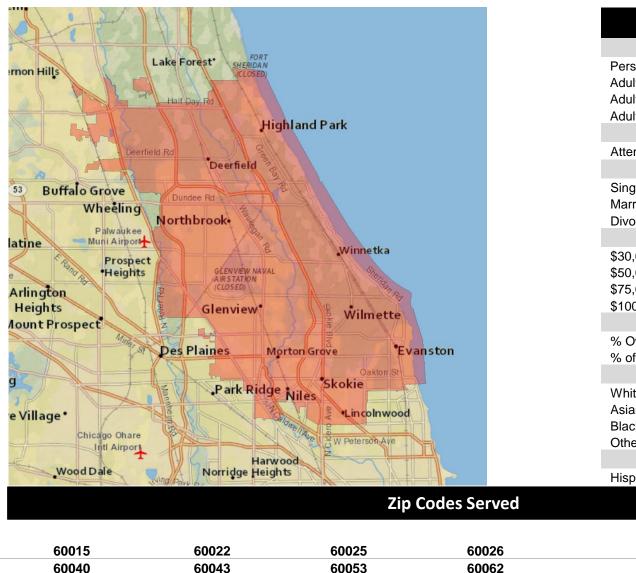

#### Aurora-Naperville

UE

87,323

| Demographic Profile         |       |  |  |  |
|-----------------------------|-------|--|--|--|
| Age Groups                  |       |  |  |  |
| Persons 17 and under        | 27.9% |  |  |  |
| Adults 18-34                | 21.9% |  |  |  |
| Adults 35-54                | 30.0% |  |  |  |
| Adults 55+                  | 20.2% |  |  |  |
| Education                   |       |  |  |  |
| Attended College+           | 69.6% |  |  |  |
| Marital Status              |       |  |  |  |
| Single (Never Married)      | 30.5% |  |  |  |
| Married                     | 53.9% |  |  |  |
| Divorced/Separated/Widowed  | 15.6% |  |  |  |
| Household Income            |       |  |  |  |
| \$30,000-\$49,999           | 14.5% |  |  |  |
| \$50,000-\$74,999           | 17.0% |  |  |  |
| \$75,000-\$99,999           | 13.7% |  |  |  |
| \$100,000+                  | 39.7% |  |  |  |
| Housing Units & Family Type |       |  |  |  |
| % Owner Occupied Units      | 68.6% |  |  |  |
| % of HH with Children       | 42.7% |  |  |  |
| Race                        |       |  |  |  |
| White                       | 69.6% |  |  |  |
| Asian                       | 9.4%  |  |  |  |
| Black/African American      | 6.9%  |  |  |  |
| Other                       | 14.1% |  |  |  |
| Ethnicity                   |       |  |  |  |
| Hispanic                    | 23.2% |  |  |  |
|                             |       |  |  |  |
|                             |       |  |  |  |

| 60502 | 60503 | 60504 | 60505 | 60506 | 60512 |
|-------|-------|-------|-------|-------|-------|
| 60532 | 60538 | 60540 | 60542 | 60543 | 60545 |
| 60548 | 60560 | 60563 | 60564 | 60565 |       |