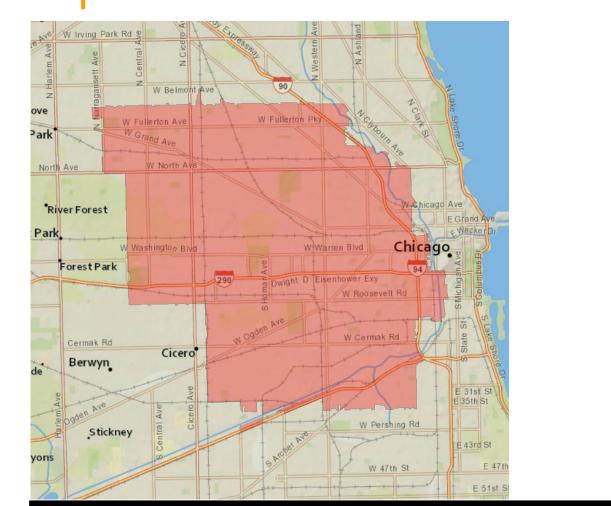

using Units & Family Type |       |  |  |  |
| % Owner Occupied Units      | 50.7% |  |  |  |
| % of HH with Children       | 33.7% |  |  |  |
| Race                        |       |  |  |  |
| White                       | 33.3% |  |  |  |
| Asian                       | 1.6%  |  |  |  |
| Black/African American      | 53.3% |  |  |  |
| Other                       | 11.9% |  |  |  |
| Ethnicity                   |       |  |  |  |
| Hispanic                    | 20.5% |  |  |  |

| 46320 | 46323 | 46324 | 46327 | 46394 | 60409 |
|-------|-------|-------|-------|-------|-------|
| 60411 | 60422 | 60430 | 60445 | 60452 | 60464 |
| 60472 | 60473 | 60477 | 60605 | 60607 | 60617 |
| 60619 | 60620 | 60628 | 60629 | 60633 | 60636 |
| 60643 | 60649 | 60652 | 60655 | 60827 |       |

Chicago-SW



UE

| Demographic Profile         |       |  |  |  |  |
|-----------------------------|-------|--|--|--|--|
| Age Groups                  |       |  |  |  |  |
| Persons 17 and under        | 24.5% |  |  |  |  |
| Adults 18-34                | 33.1% |  |  |  |  |
| Adults 35-54                | 25.7% |  |  |  |  |
| Adults 55+                  | 16.7% |  |  |  |  |
| Education                   |       |  |  |  |  |
| Attended College+           | 50.0% |  |  |  |  |
| Marital Status              |       |  |  |  |  |
| Single (Never Married)      | 55.3% |  |  |  |  |
| Married                     | 27.0% |  |  |  |  |
| Divorced/Separated/Widowed  | 17.6% |  |  |  |  |
| Household Income            |       |  |  |  |  |
| \$30,000-\$49,999           | 17.9% |  |  |  |  |
| \$50,000-\$7