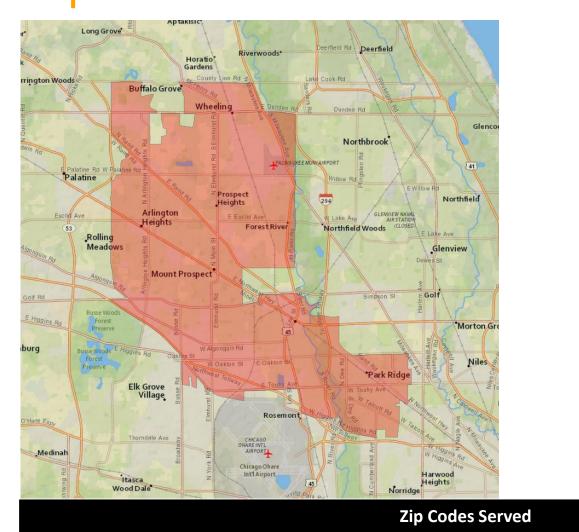

#### Aurora-Naperville

UE

87,323

| Demographic Profile         |       |  |  |  |
|-----------------------------|-------|--|--|--|
| Age Groups                  |       |  |  |  |
| Persons 17 and under        | 27.9% |  |  |  |
| Adults 18-34                | 21.9% |  |  |  |
| Adults 35-54                | 30.0% |  |  |  |
| Adults 55+                  | 20.2% |  |  |  |
| Education                   |       |  |  |  |
| Attended College+           | 69.6% |  |  |  |
| Marital Status              |       |  |  |  |
| Single (Never Married)      | 30.5% |  |  |  |
| Married                     | 53.9% |  |  |  |
| Divorced/Separated/Widowed  | 15.6% |  |  |  |
| Household Income            |       |  |  |  |
| \$30,000-\$49,999           | 14.5% |  |  |  |
| \$50,000-\$74,999           | 17.0% |  |  |  |
| \$75,000-\$99,999           | 13.7% |  |  |  |
| \$100,000+                  | 39.7% |  |  |  |
| Housing Units & Family Type |       |  |  |  |
| % Owner Occupied Units      | 68.6% |  |  |  |
| % of HH with Children       | 42.7% |  |  |  |
| Race                        |       |  |  |  |
| White                       | 69.6% |  |  |  |
| Asian                       | 9.4%  |  |  |  |
| Black/African American      | 6.9%  |  |  |  |
| Other                       | 14.1% |  |  |  |
| Ethnicity                   |       |  |  |  |
| Hispanic                    | 23.2% |  |  |  |
|                             |       |  |  |  |
|                             |       |  |  |  |

| 60502 | 60503 | 60504 | 60505 | 60506 | 60512 |
|-------|-------|-------|-------|-------|-------|
| 60532 | 60538 | 60540 | 60542 | 60543 | 60545 |
| 60548 | 60560 | 60563 | 60564 | 60565 |       |