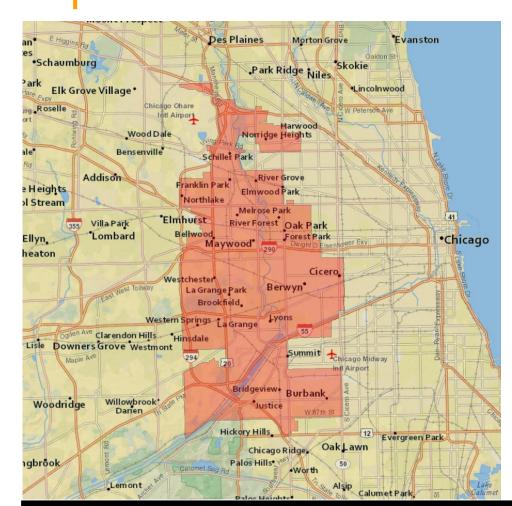

| 13.4% |  |  |  |  |  |
| \$100,000+                  | 38.9% |  |  |  |  |  |
| Housing Units & Family Type |       |  |  |  |  |  |
| % Owner Occupied Units      | 70.3% |  |  |  |  |  |
| % of HH with Children       | 30.6% |  |  |  |  |  |
| Race                        |       |  |  |  |  |  |
| White                       | 80.6% |  |  |  |  |  |
| Asian                       | 9.6%  |  |  |  |  |  |
| Black/African American      | 4.9%  |  |  |  |  |  |
| Other                       | 4.8%  |  |  |  |  |  |
| Ethnicity                   |       |  |  |  |  |  |
| Hispanic                    | 8.9%  |  |  |  |  |  |

| 60126 | 60148 | 60514 | 60515 | 60516 | 60517 |
|-------|-------|-------|-------|-------|-------|
| 60521 | 60523 | 60527 | 60559 | 60561 |       |

#### Oak Park



UE

#### **Demographic Profile** Age Groups Persons 17 and under 25.0% Adults 18-34 22.6% 27.6% Adults 35-54 Adults 55+ 24.8% Education Attended College+ 54.2% **Marital Status** Single (Never Married) 35.5% Married 43.8% Divorced/Separated/Widowed 20.7% Household Income \$30,000-\$49,999 18.6% \$50,000-\$74,999 19.0% \$75,000-\$99,999 12.9% \$100,000+ 23.7% Housing Units & Family Type % Owner Occupied Units 59.9% % of HH with Children 36.4% Race White 67.1% 2.9% Asian Black/African American 12.7% Other 17.4% Ethnicity

Hispanic

36.2%

| 60104 | 60130 | 60131 | 60141 | 60153 | 60154 |
|-------|-------|-------|-------|-------|-------|
| 60155 | 60160 | 60162 | 60163 | 60164 | 60165 |
| 60171 | 60176 | 60301 | 60302 | 60304 | 60305 |
| 60402 | 60455 | 60458 | 60459 | 60480 | 60501 |
| 605