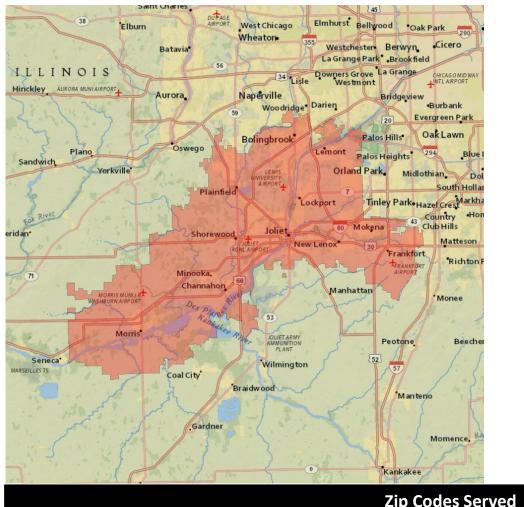

#### Aurora-Naperville

UE

87,323

| Demographic Profile         |       |  |  |  |
|-----------------------------|-------|--|--|--|
| Age Groups                  |       |  |  |  |
| Persons 17 and under        | 27.9% |  |  |  |
| Adults 18-34                | 21.9% |  |  |  |
| Adults 35-54                | 30.0% |  |  |  |
| Adults 55+                  | 20.2% |  |  |  |
| Education                   |       |  |  |  |
| Attended College+           | 69.6% |  |  |  |
| Marital Status              |       |  |  |  |
| Single (Never Married)      | 30.5% |  |  |  |
| Married                     | 53.9% |  |  |  |
| Divorced/Separated/Widowed  | 15.6% |  |  |  |
| Household Income            |       |  |  |  |
| \$30,000-\$49,999           | 14.5% |  |  |  |
| \$50,000-\$74,999           | 17.0% |  |  |  |
| \$75,000-\$99,999           | 13.7% |  |  |  |
| \$100,000+                  | 39.7% |  |  |  |
| Housing Units & Family Type |       |  |  |  |
| % Owner Occupied Units      | 68.6% |  |  |  |
| % of HH with Children       | 42.7% |  |  |  |
| Race                        |       |  |  |  |
| White                       | 69.6% |  |  |  |
| Asian                       | 9.4%  |  |  |  |
| Black/African American      | 6.9%  |  |  |  |
| Other                       | 14.1% |  |  |  |
| Ethnicity                   |       |  |  |  |
| Hispanic                    | 23.2% |  |  |  |
|                             |       |  |  |  |
|                             |       |  |  |  |

| 60502 | 60503 | 60504 | 60505 | 60506 | 60512 |
|-------|-------|-------|-------|-------|-------|
| 60532 | 60538 | 60540 | 60542 | 60543 | 60545 |
| 60548 | 60560 | 60563 | 60564 | 60565 |       |