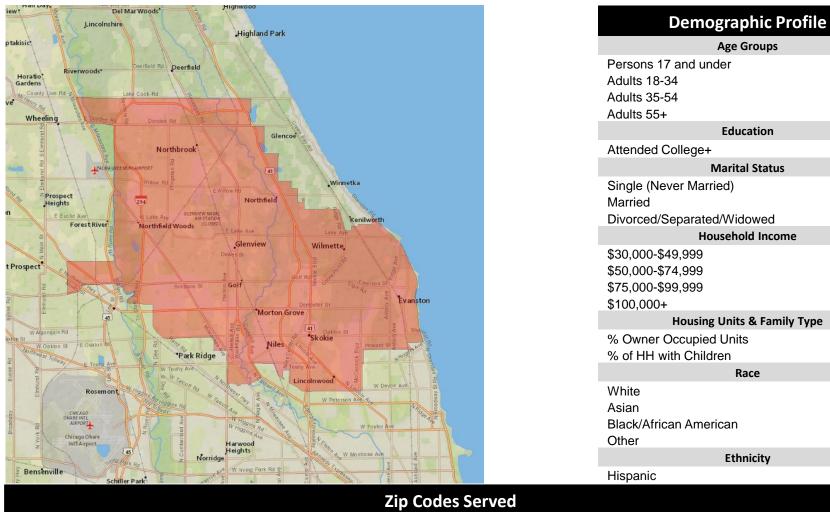

| Hispanic                    | 7.2%  |

 

#### **Glenview-Evanston**



| Age Groups               |       |  |  |  |  |
|--------------------------|-------|--|--|--|--|
| rsons 17 and under       | 21.7% |  |  |  |  |
| ults 18-34               | 18.6% |  |  |  |  |
| ults 35-54               | 26.3% |  |  |  |  |
| ults 55+                 | 33.3% |  |  |  |  |
| Education                |       |  |  |  |  |
| ended College+           | 75.1% |  |  |  |  |
| Marital Status           |       |  |  |  |  |
| ngle (Never Married)     | 28.7% |  |  |  |  |
| arried                   | 52.0% |  |  |  |  |
| vorced/Separated/Widowed | 19.4% |  |  |  |  |
| Household Income         |       |  |  |  |  |
| 0,000-\$49,999           | 15.0% |  |  |  |  |
| 0,000-\$74,999           | 15.0% |  |  |  |  |
| 5,000-\$99,999           | 12.1% |  |  |  |  |
| 00,000+