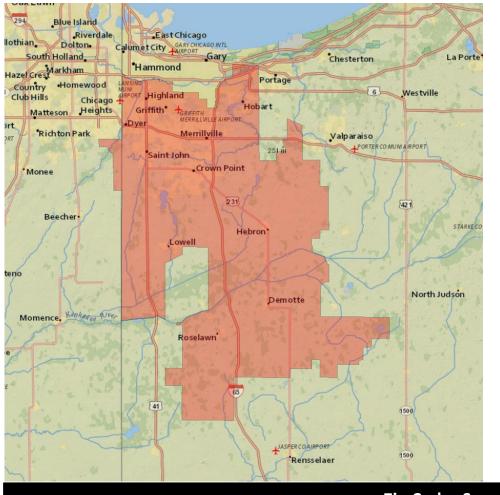

wner Occupied Units<br>% of HH with Children                           | 75.1%<br>36.6%                   |  |  |  |  |
| Race                                                                      | 00.00/                           |  |  |  |  |
| White<br>Asian<br>Black/African American<br>Other                         | 66.2%<br>16.2%<br>3.8%<br>13.8%  |  |  |  |  |
| Ethnicity                                                                 |                                  |  |  |  |  |
| Hispanic                                                                  | 20.0%                            |  |  |  |  |

| 60103 | 60107 | 60133 | 60173 | 60193 | 60194 |
|-------|-------|-------|-------|-------|-------|
| 60195 |       |       |       |       |       |

#### **South Lake County**



UE

| Demographic Profile         |       |  |  |  |  |  |
|-----------------------------|-------|--|--|--|--|--|
| Age Groups                  |       |  |  |  |  |  |
| Persons 17 and under        | 23.4% |  |  |  |  |  |
| Adults 18-34                | 20.1% |  |  |  |  |  |
| Adults 35-54                | 27.3% |  |  |  |  |  |
| Adults 55+                  | 29.2% |  |  |  |  |  |
| Education                   |       |  |  |  |  |  |
| Attended College+           | 55.7% |  |  |  |  |  |
| Marital Status              |       |  |  |  |  |  |
| Single (Never Married)      | 29.0% |  |  |  |  |  |
| Married                     | 50.7% |  |  |  |  |  |
| Divorced/Separated/Widowed  | 20.2% |  |  |  |  |  |
| Household Income            |       |  |  |  |  |  |
| \$30,000-\$49,999