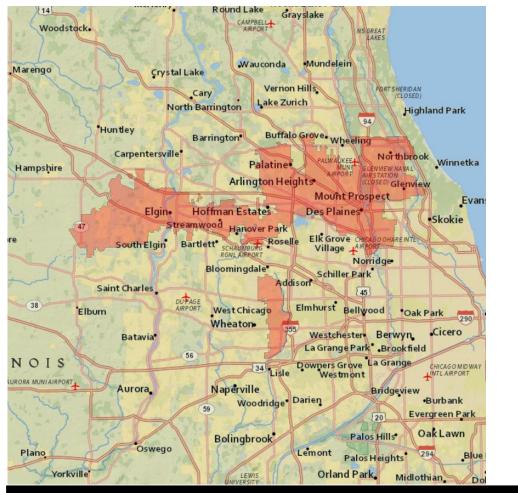

|  |  |
| Housing Units & Family Type |       |  |  |  |  |
| % Owner Occupied Units      | 40.0% |  |  |  |  |
| % of HH with Children       | 21.2% |  |  |  |  |
| Race                        |       |  |  |  |  |
| White                       | 73.5% |  |  |  |  |
| Asian                       | 9.5%  |  |  |  |  |
| Black/African American      | 6.9%  |  |  |  |  |
| Other                       | 10.0% |  |  |  |  |
| Ethnicity                   |       |  |  |  |  |
| Hispanic                    | 22.7% |  |  |  |  |

| 60601 | 60606 | 60610 | 60611 | 60613 | 60614 |
|-------|-------|-------|-------|-------|-------|
| 60618 | 60625 | 60626 | 60630 | 60631 | 60634 |
| 60640 | 60641 | 60645 | 60646 | 60654 | 60656 |
| 60657 | 60659 | 60660 |       |       |       |

# Chicago North 2



UE

#### **Demographic Profile**

| Age Groups                  |       |  |  |  |  |
|-----------------------------|-------|--|--|--|--|
| Persons 17 and under        | 23.6% |  |  |  |  |
| Adults 18-34                | 20.7% |  |  |  |  |
| Adults 35-54                | 27.9% |  |  |  |  |
| Adults 55+                  | 27.8% |  |  |  |  |
| Education                   |       |  |  |  |  |
| Attended College+           | 69.0% |  |  |  |  |
| Marital Status              |       |  |  |  |  |
| Single (Never Married)      | 28.4% |  |  |  |  |
| Married                     | 53.1% |  |  |  |  |
| Divorced/Separated/Widowed  | 18.5% |  |  |  |  |
| Household Income            |       |  |  |  |  |
| \$30,000-\$49,999           | 15.5% |  |  |  |  |
| \$50,000-\$74,999           | 17.8