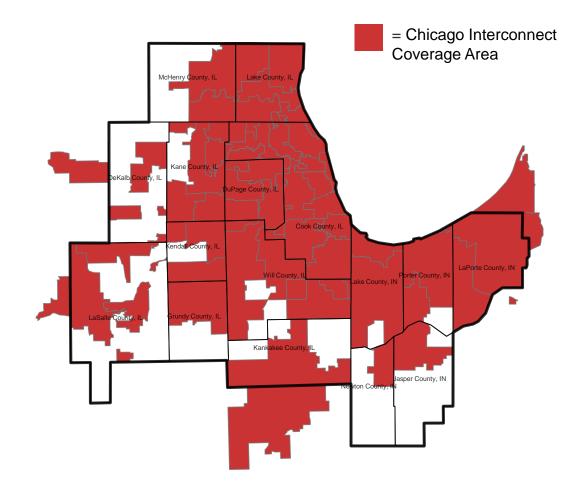

## Chicago DMA MARKET PROFILE

#### Chicago Interconnect



#### Chicago

| DMA Rank                               | 3                      |
|----------------------------------------|------------------------|
| Total DMA TV HHs<br>Total Cable TV HHs | 3,299,720<br>1,903,460 |
| % of DMA TV HHs                        | 57.7%                  |

| Interconnect Total UEs | 2,464,150 |
|------------------------|-----------|
| % of DMA TV HHs        | 74.7%     |
| I+ Total UEs           | 2,598,752 |
| % of DMA TV HHs        | 78.8%     |



Thank You for Choosing National Media Spots, Inc. We Appreciate Your Business! 888-579-8088 www.nationalmediaspots.com media@nationalmediaspots.com

# **CHICAGO INTERCONNECT**



#### Aurora-Naperville



UE

87,323

| Demographic Profile         |       |  |  |  |
|-----------------------------|-------|--|--|--|
| Age Groups                  |       |  |  |  |
| Persons 17 and under        | 27.9% |  |  |  |
| Adults 18-34                | 21.9% |  |  |  |
| Adults 35-54                | 30.0% |  |  |  |
| Adults 55+                  | 20.2% |  |  |  |
| Education                   |       |  |  |  |
| Attended College+           | 69.6% |  |  |  |
| Marital Status              |       |  |  |  |
| Single (Never Married)      | 30.5% |  |  |  |
| Married                     | 53.9% |  |  |  |
| Divorced/Separated/Widowed  | 15.6% |  |  |  |
| Household Income            |       |  |  |  |
| \$30,000-\$49,999           | 14.5% |  |  |  |
| \$50,000-\$74,999