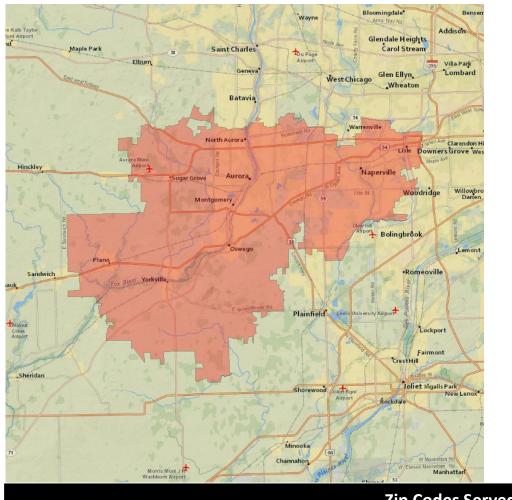

#### Aurora-Naperville

UE

87,323

| Demographic Profile         |       |  |  |  |
|-----------------------------|-------|--|--|--|
| Age Groups                  |       |  |  |  |
| Persons 17 and under        | 27.9% |  |  |  |
| Adults 18-34                | 21.9% |  |  |  |
| Adults 35-54                | 30.0% |  |  |  |
| Adults 55+                  | 20.2% |  |  |  |
| Education                   |       |  |  |  |
| Attended College+           | 69.6% |  |  |  |
| Marital Status              |       |  |  |  |
| Single (Never Married)      | 30.5% |  |  |  |
| Married                     | 53.9% |  |  |  |
| Divorced/Separated/Widowed  | 15.6% |  |  |  |
| Household Income            |       |  |  |  |
| \$30,000-\$49,999           | 14.5% |  |  |  |
| \$50,000-\$74,999           | 17.0% |  |  |  |
| \$75,000-\$99,999           | 13.7% |  |  |  |
| \$100,000+                  | 39.7% |  |  |  |
| Housing Units & Family Type |       |  |  |  |
| % Owner Occupied Units      | 68.6% |  |  |  |
| % of HH with Children       | 42.7% |  |  |  |
| Race                        |       |  |  |  |
| White                       | 69.6% |  |  |  |
| Asian                       | 9.4%  |  |  |  |
| Black/African American      | 6.9%  |  |  |  |
| Other                       | 14.1% |  |  |  |
| Ethnicity                   |       |  |  |  |
| Hispanic                    | 23.2% |  |  |  |
|                             |       |  |  |  |
|                             |       |  |  |  |

| 60502 | 60503 | 60504 | 60505 | 60506 | 60512 |
|-------|-------|-------|-------|-------|-------|
| 60532 | 60538 | 60540 | 60542 | 60543 | 60545 |
| 60548 | 60560 | 60563 | 60564 | 60565 |       |