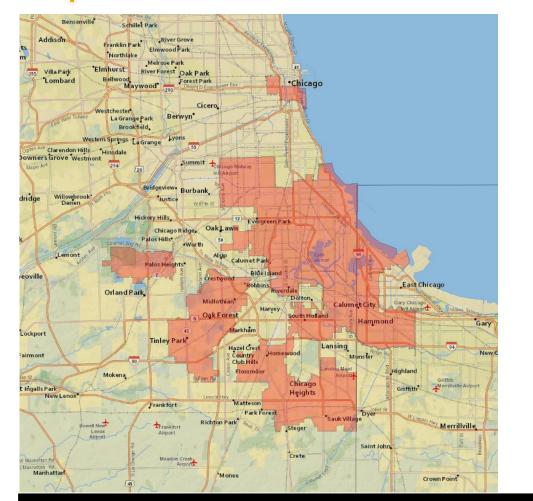

+                  | 15.0% |  |  |  |
| Housing Units & Family Type |       |  |  |  |
| % Owner Occupied Units      | 41.1% |  |  |  |
| % of HH with Children       | 34.6% |  |  |  |
| Race                        |       |  |  |  |
| White                       | 29.2% |  |  |  |
| Asian                       | 4.0%  |  |  |  |
| Black/African American      | 52.8% |  |  |  |
| Other                       | 14.0% |  |  |  |
| Ethnicity                   |       |  |  |  |
| Hispanic                    | 27.4% |  |  |  |

| 60605 | 60609 | 60615 | 60616 | 60617 | 60619 |
|-------|-------|-------|-------|-------|-------|
| 60620 | 60621 | 60628 | 60629 | 60632 | 60633 |
| 60636 | 60637 | 60638 | 60643 | 60649 | 60652 |
| 60653 | 60655 |       |       |       |       |

## Chicago South 2



UE

| Demographic Profile         |       |  |  |  |
|-----------------------------|-------|--|--|--|
| Age Groups                  |       |  |  |  |
| Persons 17 and under        | 24.5% |  |  |  |
| Adults 18-34                | 24.2% |  |  |  |
| Adults 35-54                | 26.4% |  |  |  |
| Adults 55+                  | 24.9% |  |  |  |
| Education                   |       |  |  |  |
| Attended College+           | 55.3% |  |  |  |
| Marital Status              |       |  |  |  |
| Single (Never Married)      | 45.4% |  |  |  |
| Married                     | 31.6% |  |  |  |
| Divorced/Separated/Widowed  | 23.0% |  |  |  |
| Household Income            |       |  |  |  |
| \$30,000-\$49,999           | 18.8% |  |  |  |
| \$50,000-\$74,999           | 16.8% |  |  |  |
| \$75,000