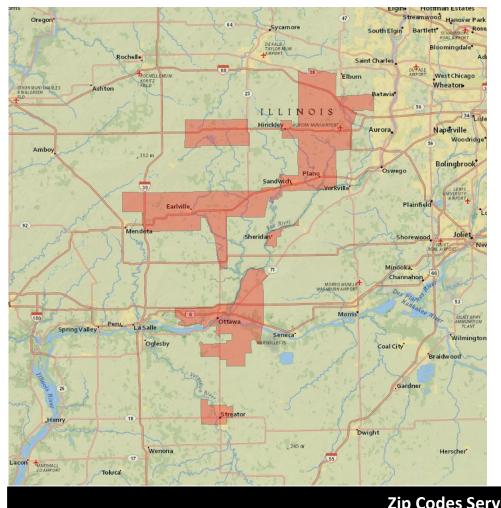

|  |  |  |  |  |  |
| 13.1%               |  |  |  |  |  |  |
| 45.6%               |  |  |  |  |  |  |
|                     |  |  |  |  |  |  |
| 75.2%               |  |  |  |  |  |  |
| 37.6%               |  |  |  |  |  |  |
|                     |  |  |  |  |  |  |
| 87.8%               |  |  |  |  |  |  |
| 4.7%                |  |  |  |  |  |  |
| 2.7%                |  |  |  |  |  |  |
| 4.7%                |  |  |  |  |  |  |
|                     |  |  |  |  |  |  |
| 13.0%               |  |  |  |  |  |  |
|                     |  |  |  |  |  |  |

| 60119 | 60134 | 60137 | 60147 | 60151 | 60174 |
|-------|-------|-------|-------|-------|-------|
| 60175 | 60183 | 60184 | 60185 | 60187 | 60189 |
| 60190 | 60510 | 60555 |       |       |       |

#### **Streator-Ottawa**



UE

| Demographic Profile                                                       |                                  |  |  |  |
|---------------------------------------------------------------------------|----------------------------------|--|--|--|
| Age Groups                                                                |                                  |  |  |  |
| Persons 17 and under<br>Adults 18-34<br>Adults 35-54                      | 23.0%<br>23.2%<br>26.2%          |  |  |  |
| Adults 55+<br>Education                                                   | 27.6%                            |  |  |  |
| Attended College+                                                         | 51.7%                            |  |  |  |
| Marital Status