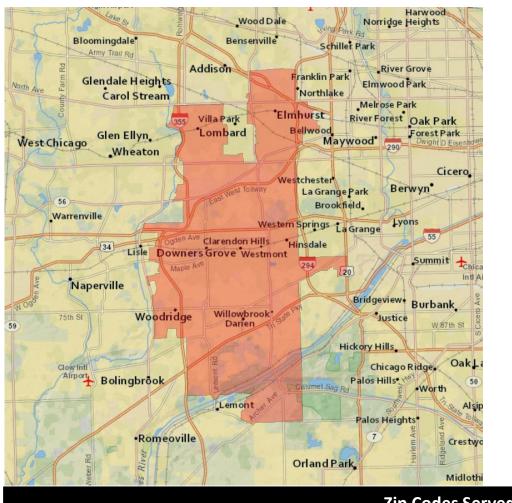

|   |  |  |  |  |
| Black/African American 48.0%                                                                                                      |   |  |  |  |  |
| Other 19.2%                                                                                                                       |   |  |  |  |  |
| Ethnicity                                                                                                                         |   |  |  |  |  |
| Hispanic 26.5%                                                                                                                    |   |  |  |  |  |

 46312
 46320
 46323
 46324
 46327
 46394

 46402
 46403
 46404
 46406
 46407
 46408

 46409
 46409
 46407
 46408
 46408
 46408
 46408

## **Oak Brook**



UE

| Demographic Profile         |       |  |  |  |  |  |
|-----------------------------|-------|--|--|--|--|--|
| Age Groups                  |       |  |  |  |  |  |
| Persons 17 and under        | 22.7% |  |  |  |  |  |
| Adults 18-34                | 19.4% |  |  |  |  |  |
| Adults 35-54                | 28.0% |  |  |  |  |  |
| Adults 55+                  | 29.9% |  |  |  |  |  |
| Education                   |       |  |  |  |  |  |
| Attended College+           | 76.6% |  |  |  |  |  |
| Marital Status              |       |  |  |  |  |  |
| Single (Never Married)      | 29.4% |  |  |  |  |  |
| Married                     | 53.2% |  |  |  |  |  |
| Divorced/Separated/Widowed  | 17.4% |  |  |  |  |  |
| Household Income            |       |  |  |  |  |  |
| \$30,000-\$49,999