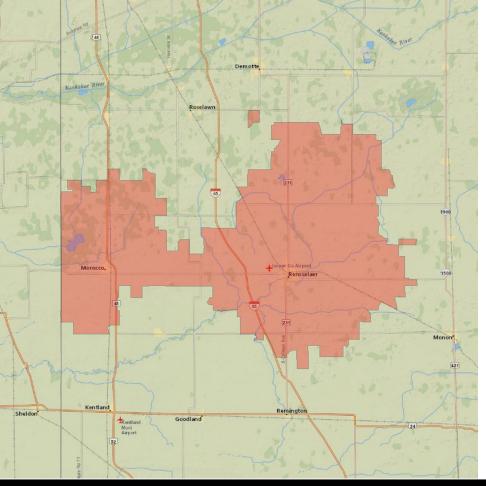

|  |  |  |
| \$30,000-\$49,999           | 18.0% |  |  |  |  |  |
| \$50,000-\$74,999           | 19.1% |  |  |  |  |  |
| \$75,000-\$99,999           | 14.5% |  |  |  |  |  |
| \$100,000+                  | 25.9% |  |  |  |  |  |
| Housing Units & Family Type |       |  |  |  |  |  |
| % Owner Occupied Units      | 70.5% |  |  |  |  |  |
| % of HH with Children       | 35.1% |  |  |  |  |  |
| Race                        |       |  |  |  |  |  |
| White                       | 90.6% |  |  |  |  |  |
| Asian                       | 1.4%  |  |  |  |  |  |
| Black/African American      | 4.7%  |  |  |  |  |  |
| Other                       | 3.3%  |  |  |  |  |  |
| Ethnicity                   |       |  |  |  |  |  |
| Hispanic                    | 9.4%  |  |  |  |  |  |

#### Rensselaer



UE

#### **Demographic Profile** Age Groups Persons 17 and under 23.1% Adults 18-34 20.6% Adults 35-54 25.0% Adults 55+ 31.3% Education Attended College+ 46.4% **Marital Status** Single (Never Married) 25.2% Married 52.3% Divorced/Separated/Widowed 22.5% **Household Income** \$30,000-\$49,999 21.8% \$50,000-\$74,999 22.7% \$75,000-\$99,999 13.6% 15.9% \$100,000+ Housing Units & Family Type % Owner Occupied Units 64.3% % of HH with Children 31.1% Race White 95.9% Asian 0.3% Black/African American 0.7% Other 3.1% Ethnicity Hispanic 5.3%

Zip Codes Served

47963

## **Rolling Meadows**



UE

| Demographic Profile                                                             |                                  |  |  |  |  |
|---------------------------------------------------------------------