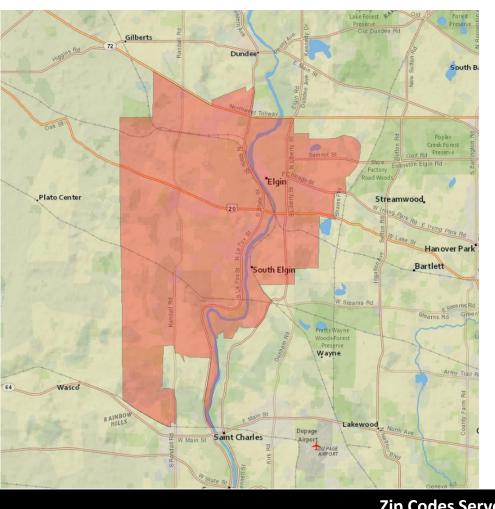

#### Aurora-Naperville

UE

87,323

| Demographic Profile         |       |  |  |  |
|-----------------------------|-------|--|--|--|
| Age Groups                  |       |  |  |  |
| Persons 17 and under        | 27.9% |  |  |  |
| Adults 18-34                | 21.9% |  |  |  |
| Adults 35-54                | 30.0% |  |  |  |
| Adults 55+                  | 20.2% |  |  |  |
| Education                   |       |  |  |  |
| Attended College+           | 69.6% |  |  |  |
| Marital Status              |       |  |  |  |
| Single (Never Married)      | 30.5% |  |  |  |
| Married                     | 53.9% |  |  |  |
| Divorced/Separated/Widowed  | 15.6% |  |  |  |
| Household Income            |       |  |  |  |
| \$30,000-\$49,999           | 14.5% |  |  |  |
| \$50,000-\$74,999           | 17.0% |  |  |  |
| \$75,000-\$99,999           | 13.7% |  |  |  |
| \$100,000+                  | 39.7% |  |  |  |
| Housing Units & Family Type |       |  |  |  |
| % Owner Occupied Units      | 68.6% |  |  |  |
| % of HH with Children       | 42.7% |  |  |  |
| Race                        |       |  |  |  |
| White                       | 69.6% |  |  |  |
| Asian                       | 9.4%  |  |  |  |
| Black/African American      | 6.9%  |  |  |  |
| Other                       | 14.1% |  |  |  |
| Ethnicity                   |       |  |  |  |
| Hispanic                    | 23.2% |  |  |  |
|                             |       |  |  |  |
|                             |       |  |  |  |

| 60502 | 60503 | 60504 | 60505 | 60506 | 60512 |
|-------|-------|-------|-------|-------|-------|
| 60532 | 60538 | 60540 | 60542 | 60543 | 60545 |
| 60548 | 60560 | 60563 | 60564 | 60565 |       |