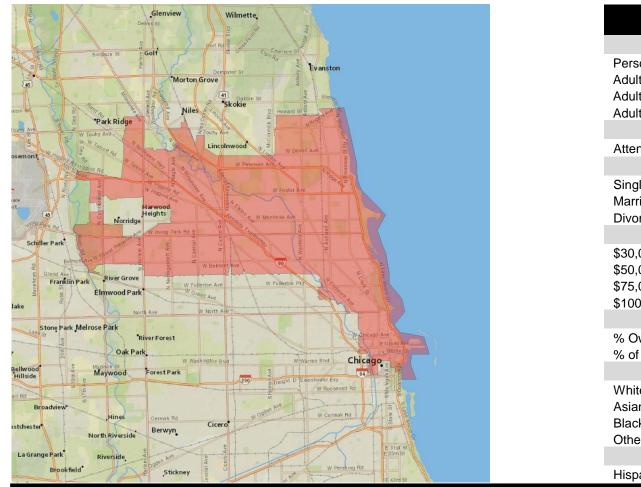

rated/Widowed | 18.2% |
| Household Income           |       |
| \$30,000-\$49,999          | 17.9% |
| \$50,000-\$74,999          | 18.8% |
| \$75,000-\$99,999          | 16.1% |
| \$100,000+                 | 28.3% |
| Housing Units & Family Ty  | pe    |
| % Owner Occupied Units     | 66.5% |
| % of HH with Children      | 33.9% |
| Race                       |       |
| White                      | 77.4% |
| Asian                      | 11.2% |
| Black/African American     | 4.8%  |
| Other                      | 6.6%  |
| Ethnicity                  |       |
| Hispanic                   | 23.4% |

**Zip Codes Served** 

| 60101 | 60106 | 60108 | 60139 | 60143 | 60157 |
|-------|-------|-------|-------|-------|-------|
| 60172 | 60181 | 60188 | 60191 |       |       |

# Chicago N-NW



UE

| Demographic Profile         |       |  |  |  |  |
|-----------------------------|-------|--|--|--|--|
| Age Groups                  |       |  |  |  |  |
| Persons 17 and under        | 17.5% |  |  |  |  |
| Adults 18-34                | 33.1% |  |  |  |  |
| Adults 35-54                | 27.2% |  |  |  |  |
| Adults 55+                  | 22.2% |  |  |  |  |
| Education                   |       |  |  |  |  |
| Attended College+           | 71.6% |  |  |  |  |
| Marital Status              |       |  |  |  |  |
| Single (Never Married)      | 45.3% |  |  |  |  |
| Married                     | 37.6% |  |  |  |  |
| Divorced/Separated/Widowed  | 17.0% |  |  |  |  |
| Household Income            |       |  |  |  |  |
| \$30,000-\$49,999           | 15.7% |  |  |  |  |
| \$50,000-\$7