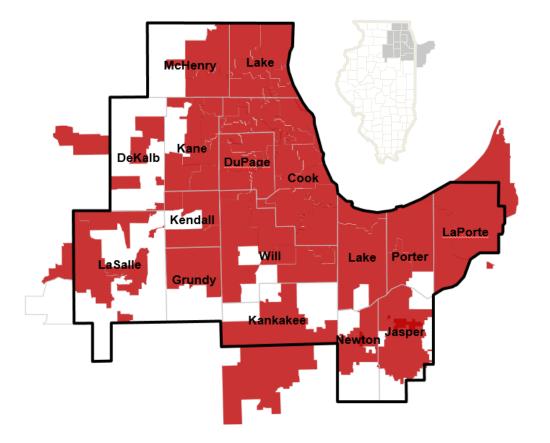

#### Chicago Interconnect

#### Chicago

| DMA Rank                               | 3                      |
|----------------------------------------|------------------------|
| Total DMA TV HHs<br>Total Cable TV HHs | 3,299,720<br>1,903,460 |
| % of DMA TV HHs                        | 57.7%                  |

| Interconnect Total UEs | 2,464,150 |
|------------------------|-----------|
| % of DMA TV HHs        | 74.7%     |
| I+ Total UEs           | 2,598,752 |
| % of DMA TV HHs        | 78.8%     |

Thank You for Choosing National Media Spots, Inc. We Appreciate Your Business! 888-579-8088 www.nationalmediaspots.com media@nationalmediaspots.com