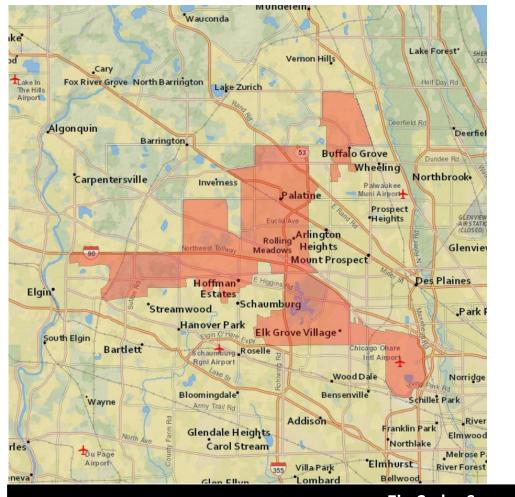

4.7%  |  |  |  |  |  |
| Other                       | 3.3%  |  |  |  |  |  |
| Ethnicity                   |       |  |  |  |  |  |
| Hispanic                    | 9.4%  |  |  |  |  |  |

#### Rensselaer



UE

#### **Demographic Profile** Age Groups Persons 17 and under 23.1% Adults 18-34 20.6% Adults 35-54 25.0% Adults 55+ 31.3% Education Attended College+ 46.4% **Marital Status** Single (Never Married) 25.2% Married 52.3% Divorced/Separated/Widowed 22.5% **Household Income** \$30,000-\$49,999 21.8% \$50,000-\$74,999 22.7% \$75,000-\$99,999 13.6% 15.9% \$100,000+ Housing Units & Family Type % Owner Occupied Units 64.3% % of HH with Children 31.1% Race White 95.9% Asian 0.3% Black/African American 0.7% Other 3.1% Ethnicity Hispanic 5.3%

Zip Codes Served

47963

## **Rolling Meadows**



UE

| Demographic Profile                                                             |                                  |  |  |  |  |
|---------------------------------------------------------------------------------|----------------------------------|--|--|--|--|
| Age Groups                                                                      |                                  |  |  |  |  |
| Persons 17 and under<br>Adults 18-34<br>Adults 35-54<br>Adults 55+<br>Education | 23.3%<br>22.1%<br>28.8%<br>25.8% |  |  |  |  |
|                                                                                 | 72.8%                            |  |  |  |  |
| Attended College+<br>Marital Status                                             | 12.0%                            |  |  |  |  |
|