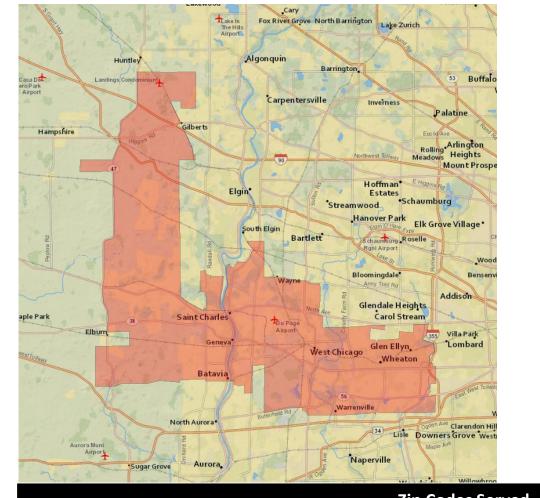

% |  |  |  |  |  |
| Housing Units & Family Type |       |  |  |  |  |  |
| % Owner Occupied Units      | 73.6% |  |  |  |  |  |
| % of HH with Children       | 32.5% |  |  |  |  |  |
| Race                        |       |  |  |  |  |  |
| White                       | 81.8% |  |  |  |  |  |
| Asian                       | 1.6%  |  |  |  |  |  |
| Black/African American      | 9.6%  |  |  |  |  |  |
| Other                       | 7.0%  |  |  |  |  |  |
| Ethnicity                   |       |  |  |  |  |  |
| Hispanic                    | 11.7% |  |  |  |  |  |

| 46303 | 46307 | 46310 | 46311 | 46319 | 46321 |
|-------|-------|-------|-------|-------|-------|
| 46322 | 46341 | 46342 | 46356 | 46373 | 46375 |
| 46392 | 46405 | 46410 |       |       |       |

#### **St Charles-Wheaton**



UE

| Demographic Profile |  |  |  |  |  |  |
|---------------------|--|--|--|--|--|--|
|                     |  |  |  |  |  |  |
| 25.5%               |  |  |  |  |  |  |
| 19.3%               |  |  |  |  |  |  |
| 29.3%               |  |  |  |  |  |  |
| 25.9%               |  |  |  |  |  |  |
|                     |  |  |  |  |  |  |
| 75.9%               |  |  |  |  |  |  |
|                     |  |  |  |  |  |  |
| 28.0%               |  |  |  |  |  |  |
| 56.6%               |  |  |  |  |  |  |
| 15.4%               |  |  |  |  |  |  |
|                     |  |  |  |  |  |  |
| 12.2%               |  |  |  |  |  |  |
| 15.8%               |  |  |  |  |  |  |
| 13.1%               |  |  |  |  |  |  |
| 45.6%               |  |  |  |  |  |  |
|                     |  |  |  |  |  |