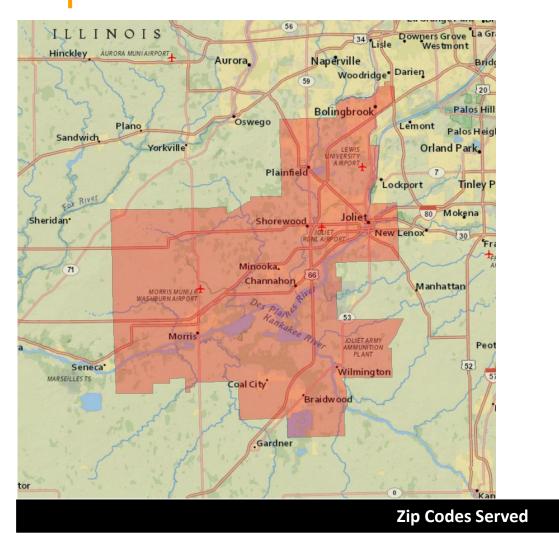

# **CHICAGO INTERCONNECT**

#### Aurora-Naperville

UE

87,323

| Demographic Profile         |       |  |  |  |
|-----------------------------|-------|--|--|--|
| Age Groups                  |       |  |  |  |
| Persons 17 and under        | 27.9% |  |  |  |
| Adults 18-34                | 21.9% |  |  |  |
| Adults 35-54                | 30.0% |  |  |  |
| Adults 55+                  | 20.2% |  |  |  |
| Education                   |       |  |  |  |
| Attended College+           | 69.6% |  |  |  |
| Marital Status              |       |  |  |  |
| Single (Never Married)      | 30.5% |  |  |  |
| Married                     | 53.9% |  |  |  |
| Divorced/Separated/Widowed  | 15.6% |  |  |  |
| Household Income            |       |  |  |  |
| \$30,000-\$49,999           | 14.5% |  |  |  |
| \$50,000-\$74,999           | 17.0% |  |  |  |
| \$75,000-\$99,999           | 13.7% |  |  |  |
| \$100,000+                  | 39.7% |  |  |  |
| Housing Units & Family Type |       |  |  |  |
| % Owner Occupied Units      | 68.6% |  |  |  |
| % of HH with Children       | 42.7% |  |  |  |
| Race                        |       |  |  |  |
| White                       | 69.6% |  |  |  |
| Asian                       | 9.4%  |  |  |  |
| Black/African American      | 6.9%  |  |  |  |
| Other                       | 14.1% |  |  |  |
| Ethnicity                   |       |  |  |  |
| Hispanic                    | 23.2% |  |  |  |
|                             |       |  |  |  |
|                             |       |  |  |  |

| 60502 | 60503 | 60504 | 60505 | 60506 | 60512 |
|-------|-------|-------|-------|-------|-------|
| 60532 | 60538 | 60540 | 60542 | 60543 | 60545 |
| 60548 | 60560 | 60563 | 60564 | 60565 |       |