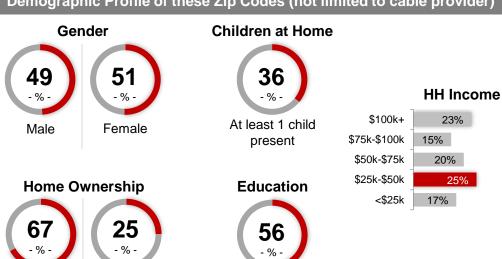

use Hendricks Zones



#### **Bright House Hendricks Zone coverage area:**

| Advance    | 46102 |
|------------|-------|
| Avon       | 46123 |
| Brownsburg | 46112 |
| Danville   | 46122 |
| Jamestown  | 46147 |
| Lizton     | 46149 |
| Pittsboro  | 46167 |
| Plainfield | 46168 |
|            |       |

#### Demographic Profile of these Zip Codes (not limited to cable provider)







#### Children at Home



| At least | 1 | child |
|----------|---|-------|
| present  |   |       |



**HH Income** 

#### Education

64 - % -

## Greenwood/Franklin Zone



#### Greenwood/Franklin Zone coverage area:

Bargersville 46106 Franklin 46131 Greenwood 46142 Greenwood 46143 Martinsville 46151 Whiteland 46184

Own

Rent

#### Demographic Profile of these Zip Codes (not limited to cable provider)



# **Greensburg Zone**



**Greensburg Zone coverage area:** 

Greensburg 47240

#### Demographic Profile of these Zip Codes (not limited to cable provider)

**Children at Home** 









Rent

Own

41 - % -