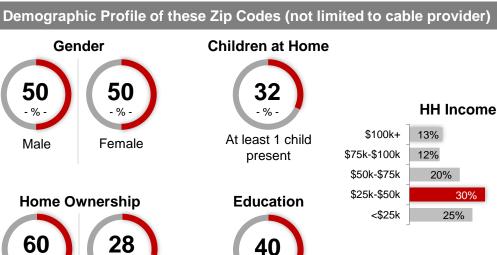

#### Crawfordsville/Frankfort Zone coverage area:

Crawfordsville 47933 Frankfort 46041

Rent

Own