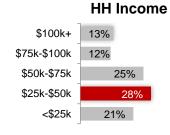

#### Demographic Profile of these Zip Codes (not limited to cable provider)

43

Attended college

**HH Income** 

32%

32%

8%

10%

18%

\$100k+

\$75k-\$100k

\$50k-\$75k

\$25k-\$50k

<\$25k

28

Rent