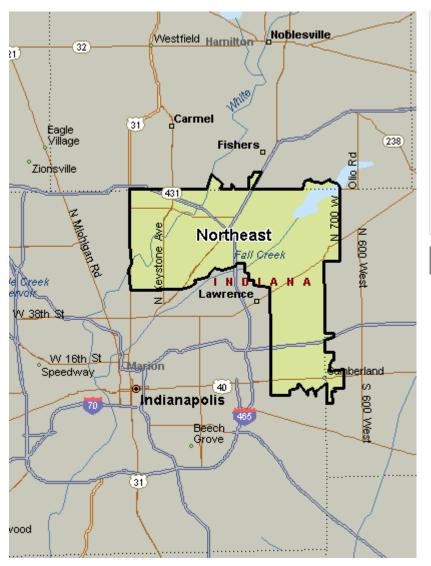

rrows     | 46916          | Nineveh          | 46164 |
| Camden      | 46917          | Orleans          | 47452 |
| Cutler      | 46920          | Paoli            | 47454 |
| Delphi      | 46923          | Rockfield        | 46977 |
| Edinburgh   | 46124          | Rossville        | 46065 |
| Flora       | 46929          | Trafalgar        | 46181 |
| French Lick | 47432          | W. Baden Springs | 47469 |
| Mitchell    | 47446          | Yeoman           | 47997 |

#### Demographic Profile of these Zip Codes (not limited to cable provider)

#### Gender

#### **50 50** Male Female

#### **Children at Home**







#### **Home Ownership**



#### **Education**



## South Zone





#### Demographic Profile of these Zip Codes (not limited to cable provider)







## • Northeast Zone



#### 



Attended college

Rent

## Richmond Zone



#### Richmond Zone coverage area:

| Cambridge City       | 47327 | Ridgeville |
|----------------------|-------|------------|
| Centerville          | 47330 | Saratoga   |
| Dublin               | 47335 | Winchester |
| <b>Fountain City</b> | 47341 |            |
| Hagerstown           | 47346 |            |
| Lynn                 | 47355 |            |
| Milton               | 47357 |            |
| Pershing             | 47370 |            |
| Richmond             | 47374 |            |

47380

47382

47394

#### Demographic Profile of these Zip Codes (not limited to cable provider)







#### **Home Ownership**





## • Muncie Zone



#### Muncie Zone coverage area:

| Daleville | 47334 | Oakville    | 47367 |
|-----------|------