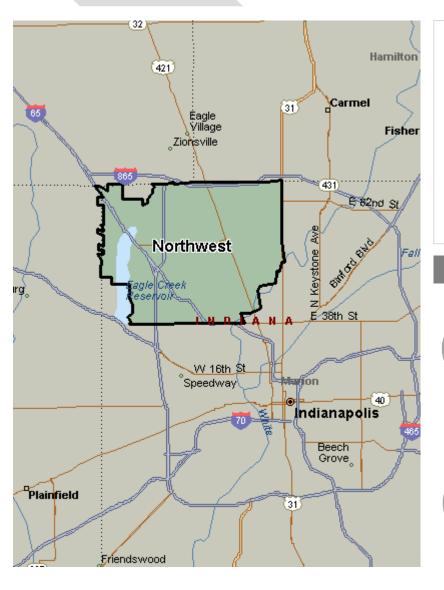

## Northwest Zone

#### Northwest Zone coverage area:

Indianapolis 46228 46254 46260 46268 46278