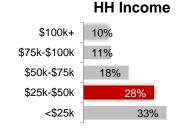

#### Demographic Profile of these Zip Codes (not limited to cable provider)

43

Attended college

**HH Income** 

32%

32%

8%

10%

18%

\$100k+

\$75k-\$100k

\$50k-\$75k

\$25k-\$50k

<\$25k

28

Rent