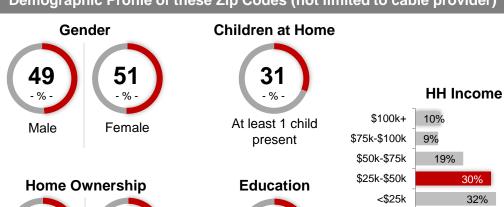

ale Female \$75k-\$100k 10% present \$50k-\$75k 21% \$25k-\$50k 31% **Home Ownership Education** <\$25k 28% 24

## **Bright House Carmel/Zionsville Zone**



### Carmel/Zionsville Zone coverage area:

| Carmel       | 46032 |
|--------------|-------|
|              | 46033 |
|              | 46082 |
| Fortville    | 46040 |
| Indianapolis | 46280 |
|              | 46290 |
| Ingalls      | 46048 |
| Whitestown   | 46075 |
| Zionsville   | 46077 |
|              |       |

#### Demographic Profile of these Zip Codes (not limited to cable provider)

**Children at Home** 



Own

**20** 

Rent





## : Connersville Zone



#### Connersville Zone coverage area:

Connersville 47331 Rushville 46173

28

Rent

60

Own

#### Demographic Profile of these Zip Codes (not limited to cable provider)



36

## Bright House Indy Proper Zone







Attended college

Own

Rent

### Crawfordsville/Frankfort Zone



#### Crawfordsville/Frankfort Zone coverage area:

Crawfordsville 47933 Frankfort 46041

Rent

Own



## Greenfield Zone



#### **Greenfield Zone coverage area:**

Fountaintown 46130 Greenfield 46140 Maxwell 46154 New Palestine 46163

#### **Demographic Profile of these Zip Codes (not limited to cable provider)**

**Children at Home** 

Attended college





Rent



## Bright House Hendricks Zones



#### **Bright House Hendricks Zone coverage area:**

| Advance    | 46102 |
|------------|-------|
| Avon       | 46123 |
| Brownsburg | 46112 |
| Danville   | 46122 |
| Jamestown  | 46147 |
| Lizton     | 46149 |
| Pittsboro  | 46167 |
| Plainfield | 46168 |
|            |       |