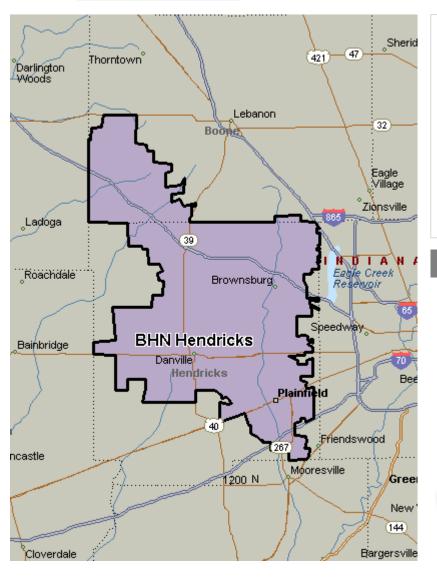

## Bright House Hendricks Zones

#### **Bright House Hendricks Zone coverage area:**

| Advance    | 46102 |
|------------|-------|
| Avon       | 46123 |
| Brownsburg | 46112 |
| Danville   | 46122 |
| Jamestown  | 46147 |
| Lizton     | 46149 |
| Pittsboro  | 46167 |
| Plainfield | 46168 |
|            |       |