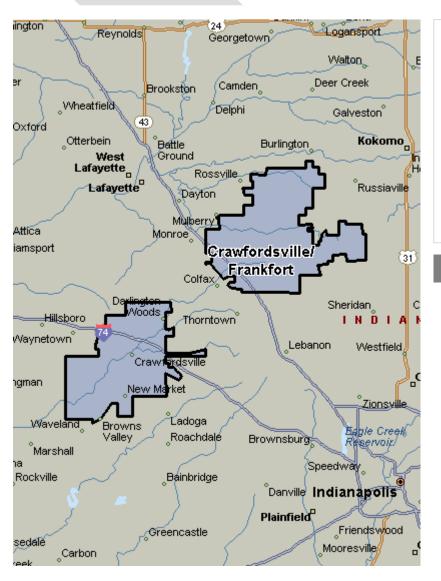

### Crawfordsville/Frankfort Zone

#### Crawfordsville/Frankfort Zone coverage area:

Crawfordsville 47933 Frankfort 46041

Rent

Own