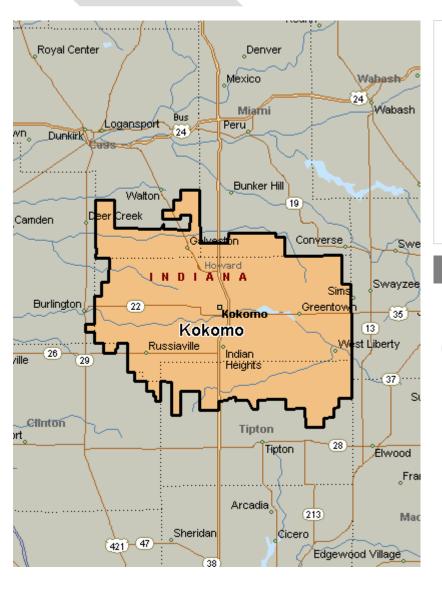

## **:-** Kokomo Zone

#### Kokomo Zone coverage area:

46932 Galveston 46936 Greentown Hemlock 46937 Kokomo 46901 46902 **Oakford** 46965 Russiaville 46979 46068 **Sharpsville** W. Middleton 46995 Windfall 46076

#### **Demographic Profile of these Zip Codes (not limited to cable provider)**