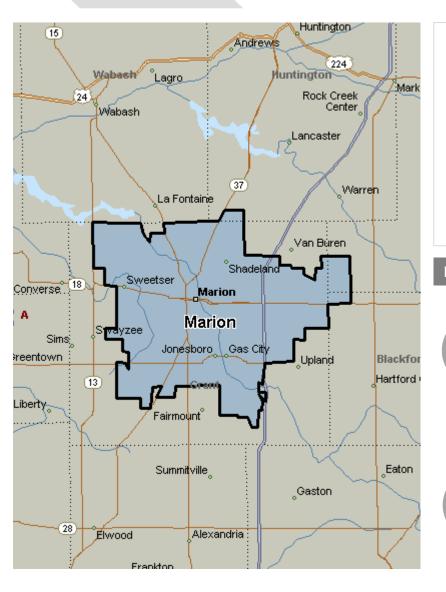

## Bright House Marion Zone

#### Marion Zone coverage area:

Gas City 46933
Jonesboro 46938
Marion 46952
46953
Sweetser 46987