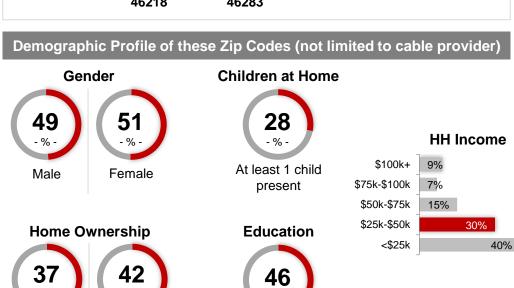

75k 21% \$25k-\$50k 31% **Home Ownership Education** <\$25k 28% 24

## **Bright House Carmel/Zionsville Zone**



### Carmel/Zionsville Zone coverage area:

| Carmel       | 46032 |
|--------------|-------|
|              | 46033 |
|              | 46082 |
| Fortville    | 46040 |
| Indianapolis | 46280 |
|              | 46290 |
| Ingalls      | 46048 |
| Whitestown   | 46075 |
| Zionsville   | 46077 |
|              |       |

#### Demographic Profile of these Zip Codes (not limited to cable provider)

**Children at Home** 



Own

**20** 

Rent





## : Connersville Zone



#### Connersville Zone coverage area:

Connersville 47331 Rushville 46173

28

Rent

60

Own

#### Demographic Profile of these Zip Codes (not limited to cable provider)



36

## Bright House Indy Proper Zone







Attended college

Own

Rent

### Crawfordsville/Frankfort Zone



#### Crawfordsville/Frankfort Zone coverage area:

Crawfordsville 47933 Frankfort 46041

Rent

Own



## Greenfield Zone



#### **Greenfield Zone coverage area:**

Fountaintown 46130 Greenfield 46140 Maxwell 46154 New Palestine 46163

#### **Demographic Profile of these Zip Codes (not limited to cable provider)**

**Children at Home** 

Attended college





Rent



## Bright House Hendricks Zones



#### **Bright House Hendricks Zone coverage area:**

| Advance    | 46102 |
|------------|-------|
| Avon       | 46123 |
| Brownsburg | 46112 |
| Danville   | 46122 |
| Jamestown  | 46147 |
| Lizton     | 46149 |
| Pittsboro  | 46167 |
| Plainfield | 46168 |
|            |       |

#### Demographic Profile of these Zip Codes