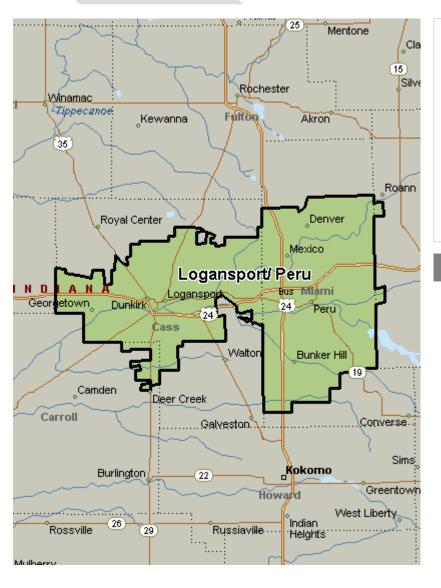

## Logansport/Peru Zone

#### Logansport/Peru Zone coverage area:

Bunker Hill 46914
Denver 46926
Grissom Arb 46971
Logansport 46947
Mexico 46958
New Waverly 46961
Peru 46970

Own

Rent