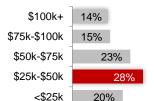

#### Gender **Children at Home 53 32 HH Income** \$100k+ 10% At least 1 child Male Female \$75k-\$100k 10% present \$50k-\$75k 21% \$25k-\$50k 31% **Home Ownership Education** <\$25k 28% 24