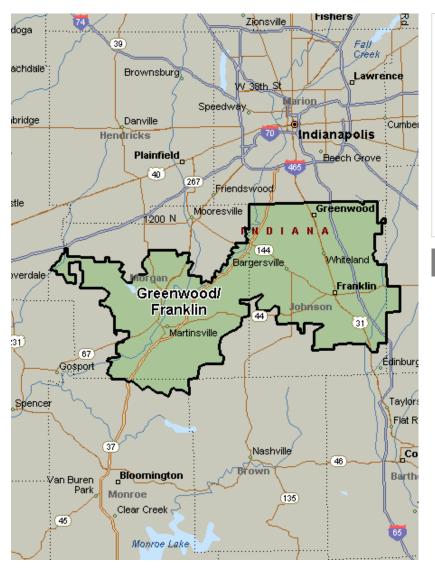

## Greenwood/Franklin Zone

#### Greenwood/Franklin Zone coverage area:

Bargersville 46106 Franklin 46131 Greenwood 46142 Greenwood 46143 Martinsville 46151 Whiteland 46184

Own

Rent