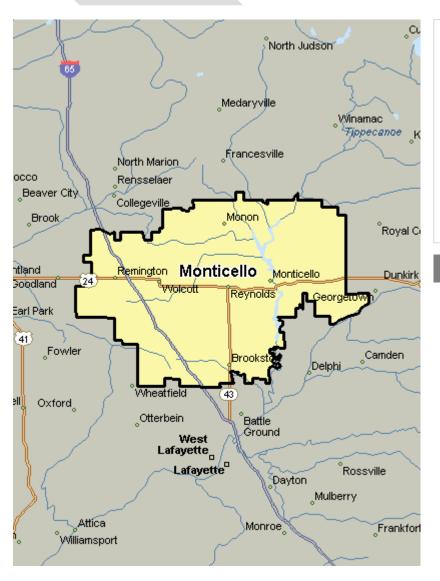

## Monticello Zone

#### Monticello Zone coverage area:

**Brookston** 47923 **Buffalo** 47925 47926 Burnettsville Chalmers 47929 Idaville 47950 Monon 47959 47960 Monticello 47977 Remington Reynolds 47980 Wolcott 47995

#### Demographic Profile of these Zip Codes (not limited to cable provider)