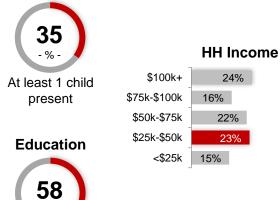

# Gender **Female** Male

At least 1 child present

**HH Income** 

#### **Home Ownership**

58 Own Rent