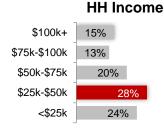

#### Demographic Profile of these Zip Codes (not limited to cable provider)

43

Attended college

**HH Income** 

32%

32%

8%

10%

18%

\$100k+

\$75k-\$100k

\$50k-\$75k

\$25k-\$50k

<\$25k

28

Rent