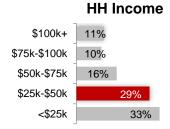

Milton               | 47357 |            |
| Pershing             | 47370 |            |
| Richmond             | 47374 |            |

47380

47382

47394

#### Demographic Profile of these Zip Codes (not limited to cable provider)







#### **Home Ownership**





## • Muncie Zone



#### Muncie Zone coverage area:

| Daleville | 47334 | Oakville    | 47367 |
|-----------|-------|-------------|-------|
| Farmland  | 47340 | Parker City | 47368 |
| Gaston    | 47342 | Selma       | 47383 |
| Muncie    | 47302 | Yorktown    | 47396 |
|           | 47303 |             |       |
|           | 47304 |             |       |
|           | 47305 |             |       |

#### Demographic Profile of these Zip Codes (not limited to cable provider)

#### Gender



#### **Children at Home**







#### **Home Ownership**



#### Education



## Northwest Zone



#### Northwest Zone coverage area:

Indianapolis 46228 46254 46260 46268 46278

#### **Demographic Profile of these Zip Codes (not limited to cable provider)**







Own

#### **Children at Home**



present



**HH Income** 

#### Education



## Bright House Marion Zone



#### Marion Zone coverage area:

Gas City 46933
Jonesboro 46938
Marion 46952
46953
Sweetser 46987

#### Demographic Profile of these Zip Codes (not limited to cable provider)

43

Attended college

**HH Income** 

32%

32%

8%

10%

18%

\$100k+

\$75k-\$100k

\$50k-\$75k

\$25k-\$50k

<\$25k



28

Rent

**60** 

## ∴ Noblesville Zone



#### Noblesville Zone coverage area:

| Arcadia       | 46030 |
|---------------|-------|
| Atlanta       | 46031