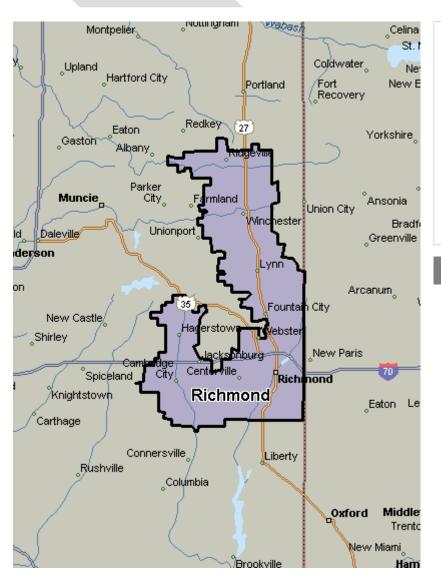

## Richmond Zone

#### Richmond Zone coverage area:

| Cambridge City       | 47327 | Ridgeville |
|----------------------|-------|------------|
| Centerville          | 47330 | Saratoga   |
| Dublin               | 47335 | Winchester |
| <b>Fountain City</b> | 47341 |            |
| Hagerstown           | 47346 |            |
| Lynn                 | 47355 |            |
| Milton               | 47357 |            |
| Pershing             | 47370 |            |
| Richmond             | 47374 |            |

47380

47382

47394