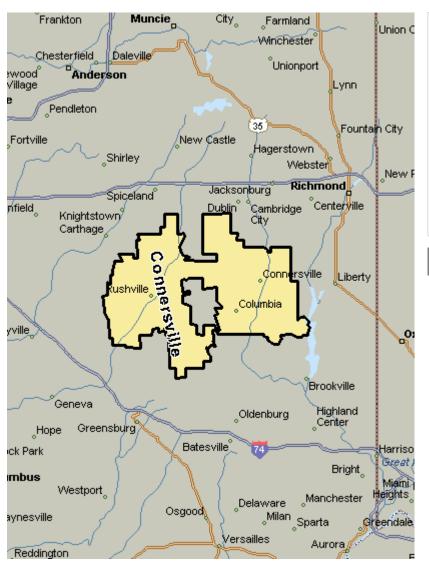

## : Connersville Zone

#### Connersville Zone coverage area:

Connersville 47331 Rushville 46173

28

Rent

60

Own