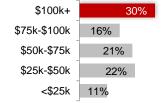

rankfort 46041

Rent

Own



## Greenfield Zone



#### **Greenfield Zone coverage area:**

Fountaintown 46130 Greenfield 46140 Maxwell 46154 New Palestine 46163

#### **Demographic Profile of these Zip Codes (not limited to cable provider)**

**Children at Home** 

Attended college





Rent



## Bright House Hendricks Zones



#### **Bright House Hendricks Zone coverage area:**

| Advance    | 46102 |
|------------|-------|
| Avon       | 46123 |
| Brownsburg | 46112 |
| Danville   | 46122 |
| Jamestown  | 46147 |
| Lizton     | 46149 |
| Pittsboro  | 46167 |
| Plainfield | 46168 |
|            |       |

#### Demographic Profile of these Zip Codes (not limited to cable provider)







#### Children at Home



| At least | 1 | child |
|----------|---|-------|
| present  |   |       |



**HH Income** 

#### Education

64 - % -

## Greenwood/Franklin Zone



#### Greenwood/Franklin Zone coverage area:

Bargersville 46106 Franklin 46131 Greenwood 46142 Greenwood 46143 Martinsville 46151 Whiteland 46184

Own

Rent

#### Demographic Profile of these Zip Codes (not limited to cable provider)



# **Greensburg Zone**



**Greensburg Zone coverage area:** 

Greensburg 47240

#### Demographic Profile of these Zip Codes (not limited to cable provider)

**Children at Home** 









Rent

Own

41 - % -