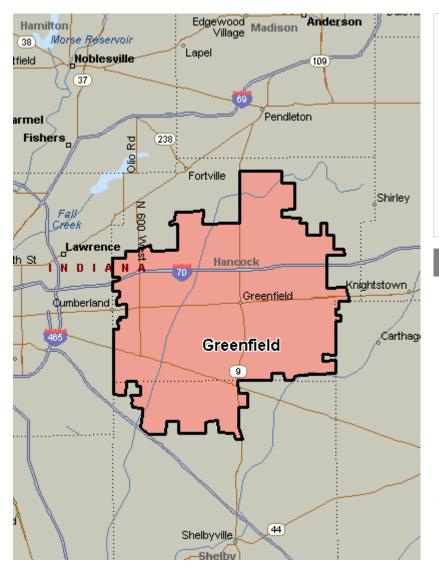

## Greenfield Zone

#### **Greenfield Zone coverage area:**

Fountaintown 46130 Greenfield 46140 Maxwell 46154 New Palestine 46163