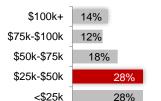

#### Demographic Profile of these Zip Codes (not limited to cable provider)

43

Attended college

**HH Income** 

32%

32%

8%

10%

18%

\$100k+

\$75k-\$100k

\$50k-\$75k

\$25k-\$50k

<\$25k

28

Rent