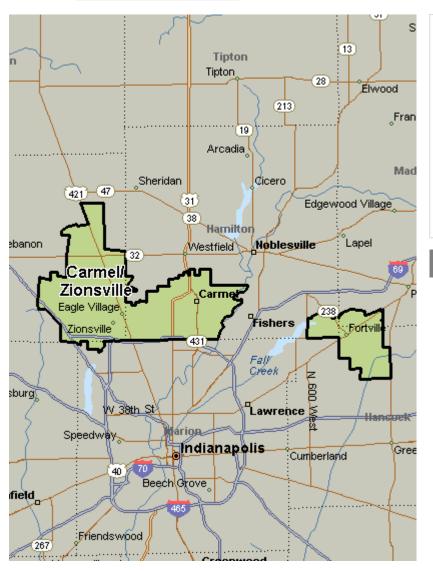

## **Bright House Carmel/Zionsville Zone**

### Carmel/Zionsville Zone coverage area:

| Carmel       | 46032 |
|--------------|-------|
|              | 46033 |
|              | 46082 |
| Fortville    | 46040 |
| Indianapolis | 46280 |
|              | 46290 |
| Ingalls      | 46048 |
| Whitestown   | 46075 |
| Zionsville   | 46077 |
|              |       |