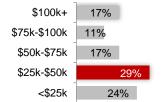

#### Demographic Profile of these Zip Codes (not limited to cable provider)

43

Attended college

**HH Income** 

32%

32%

8%

10%

18%

\$100k+

\$75k-\$100k

\$50k-\$75k

\$25k-\$50k

<\$25k

28

Rent