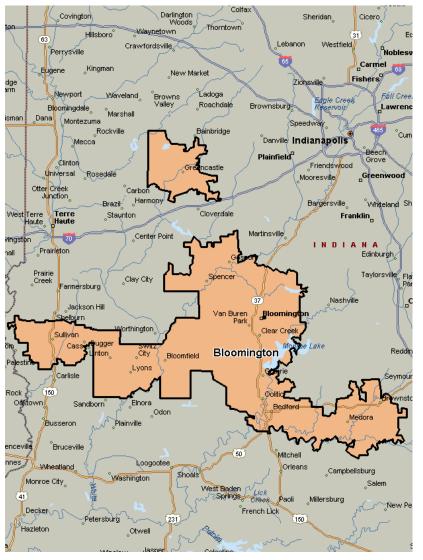

## **Bloomington Zone**

#### **Bloomington Zone coverage area:**

| Avoca              | 47420 | Gosport     | 47433 | Stinesville 47464 |
|--------------------|-------|-------------|-------|-------------------|
| Bedford            | 47421 | Greencastle | 46135 | Sullivan 47882    |
| Bloomfield         | 47424 | Harrodsburg | 47434 | Switz City 47465  |
| <b>Bloomington</b> | 47401 | Linton      | 47441 | Unionville 47468  |
| _                  | 47403 | Lyons       | 47443 | Vallonia 47281    |
|                    | 47404 | Medora      | 47260 |                   |
|                    | 47406 | Oolitic     | 47451 |                   |
|                    | 47408 | Solsberry   | 47459 |                   |
|                    | 47220 | Spencer     | 47460 |                   |
| Ellettsville       | 47429 | Springville | 47462 |                   |