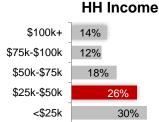

#### Demographic Profile of these Zip Codes (not limited to cable provider)

43

Attended college

**HH Income** 

32%

32%

8%

10%

18%

\$100k+

\$75k-\$100k

\$50k-\$75k

\$25k-\$50k

<\$25k

28

Rent