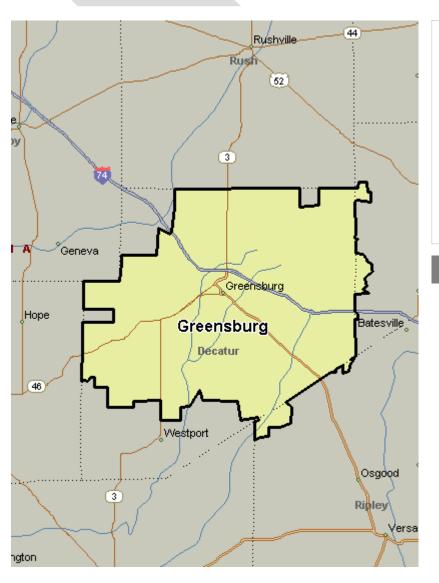

## **Bright House Hendricks Zone coverage area:**

| Advance    | 46102 |
|------------|-------|
| Avon       | 46123 |
| Brownsburg | 46112 |
| Danville   | 46122 |
| Jamestown  | 46147 |
| Lizton     | 46149 |
| Pittsboro  | 46167 |
| Plainfield | 46168 |
|            |       |

#### Demographic Profile of these Zip Codes (not limited to cable provider)







#### Children at Home



| At least | 1 | child |
|----------|---|-------|
| present  |   |       |



**HH Income** 

#### Education

64 - % -

## Greenwood/Franklin Zone



#### Greenwood/Franklin Zone coverage area:

Bargersville 46106 Franklin 46131 Greenwood 46142 Greenwood 46143 Martinsville 46151 Whiteland 46184

Own

Rent

#### Demographic Profile of these Zip Codes (not limited to cable provider)



# **Greensburg Zone**



**Greensburg Zone coverage area:** 

Greensburg 47240

#### Demographic Profile of these Zip Codes (not limited to cable provider)

**Children at Home** 









Rent

Own

41 - % -