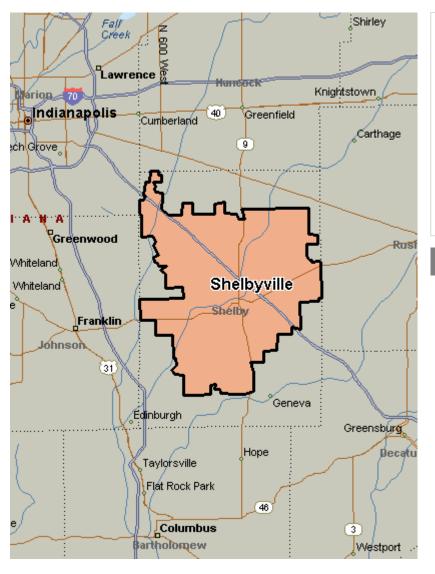

## Shelbyville Zone

#### Shelbyville Zone coverage area:

Fairland 46126 Shelbyville 46176