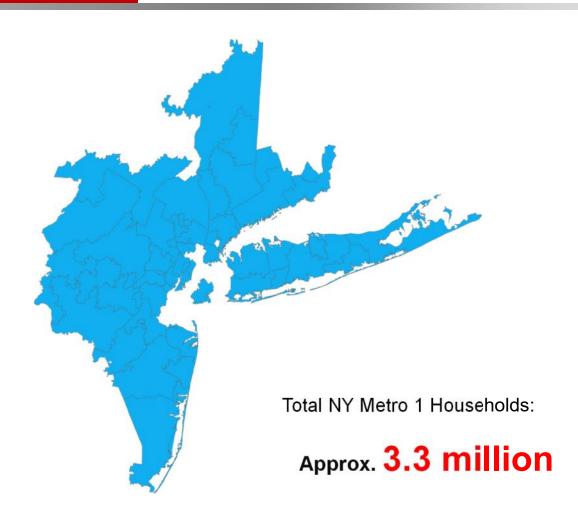

|
| Rockland                          |
| Warwick                           |
| Westchester                       |

Wappinger Ossining

| Zone                            |
|---------------------------------|
| Monmouth                        |
| Middlesex                       |
| Plainfield                      |
| Ocean North                     |
| Skylands                        |
| Union - North                   |
| Union - South                   |
| Union - Central                 |
| Danbury                         |
| Jersey City (added Meadowlands) |
| Ocean Central                   |
| Ocean South                     |
| Far Hills                       |
| Princeton                       |
| Princeton-Sports                |
| Putnam                          |

Sparta