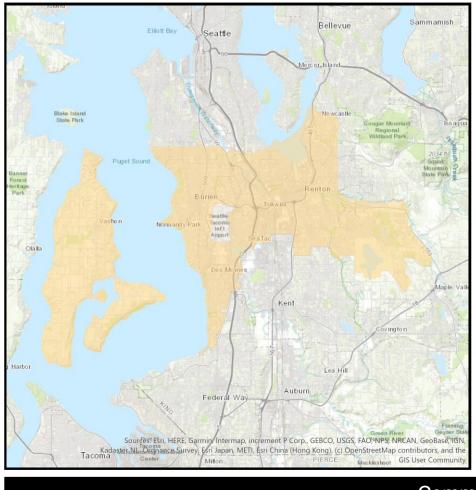

# Burien/SeaTac

| Demogra | aphic | Profile |
|---------|-------|---------|
|         |       |         |

|                               | Age Groups                  |       |
|-------------------------------|-----------------------------|-------|
| 3                             | Persons 17 and under        | 21.9% |
| <u> </u>                      | Adults 18-34                | 23.2% |
| (76)]                         | Adults 35-54                | 28.6% |
|                               | Adults 55+                  | 26.3% |
| •                             | Education                   |       |
| $\mathbb{R}$                  | Attended College+           | 66.6% |
|                               | Marital Status              |       |
| 0-                            | Single (Never Married)      | 31.9% |
| $\Omega$                      | Married                     | 49.7% |
| 272                           | Divorced/Separated/Widowed  | 18.4% |
|                               | Household Income            |       |
|                               | \$30,000-\$49,999           | 14.7% |
| $S \angle$                    | \$50,000-\$74,999           | 16.7% |
|                               | \$75,000-\$99,999           | 13.3% |
|                               | \$100,000+                  | 39.4% |
|                               | Housing Units & Family Type |       |
| $\wedge$                      | % Owner Occupied Units      | 57.7% |
| 1⊞⊓โ                          | % of HH with Children       | 31.7% |
|                               | Race                        |       |
|                               | White                       | 53.7% |
|                               | Asian                       | 18.9% |
| $\langle \mathcal{P} \rangle$ | Black/African American      | 10.7% |
| لرر                           | Other                       | 16.6% |

Communities Served

Renton

Seattle

Vashon