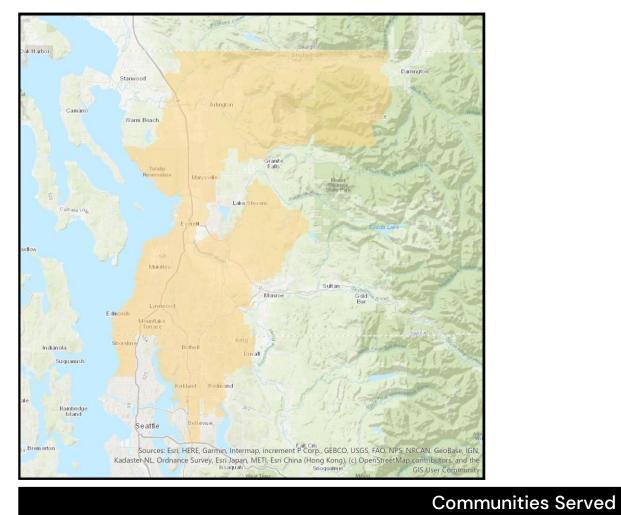

# King-Sno

#### Demographic Profile

|                                               | Age Groups                  |       |  |
|-----------------------------------------------|-----------------------------|-------|--|
| 67                                            | Persons 17 and under        | 22.0% |  |
| <u> </u>                                      | Adults 18-34                | 23.2% |  |
| ( 71 ) ]                                      | Adults 35-54                | 28.4% |  |
|                                               | Adults 55+                  | 26.5% |  |
| ~                                             | Education                   |       |  |
| R                                             | Attended College+           | 74.9% |  |
| v                                             | Marital Status              |       |  |
| 07                                            | Single (Never Married)      | 27.8% |  |
| 522                                           | Married                     | 55.2% |  |
| دک                                            | Divorced/Separated/Widowed  | 17.0% |  |
|                                               | Household Income            |       |  |
|                                               | \$30,000-\$49,999           | 11.5% |  |
| ()/                                           | \$50,000-\$74,999           | 15.0% |  |
| <u>e</u> 88                                   | \$75,000-\$99,999           | 13.7% |  |
|                                               | \$100,000+                  | 46.5% |  |
|                                               | Housing Units & Family Type |       |  |
| $\wedge$                                      | % Owner Occupied Units      | 60.5% |  |
| ]⊞∏[                                          | % of HH with Children       | 32.6% |  |
|                                               | Race                        |       |  |
|                                               | White                       | 71.9% |  |
|                                               | Asian                       | 14.8% |  |
| $\langle \langle \mathcal{L} \rangle \rangle$ | Black/African American      | 3.1%  |  |
| <u>رر</u>                                     | Other                       | 10.2% |  |

#### Arlington

- Bellevue
- Bothell

- Edmonds
- Everett • Kenmore

- Kirkland
- Lynnwood
- Marysville

- Mountlake Terrace
- Mukilteo
- Redmond

- Seattle
- Snohomish
- Woodinville