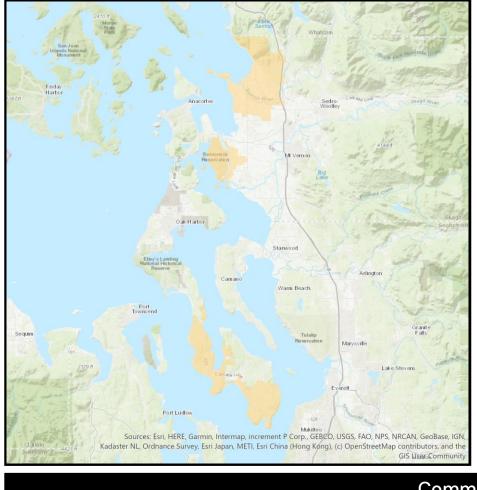

| \$100,000+                  | 34.6% |
|                               | Housing Units & Family Type |       |
| $\wedge$                      | % Owner Occupied Units      | 61.1% |
| 1⊞⊓[                          | % of HH with Children       | 28.4% |
| <u> </u>                      | Race                        |       |
|                               | White                       | 79.8% |
|                               | Asian                       | 5.3%  |
| $\langle \mathcal{C} \rangle$ | Black/African American      | 2.8%  |
| لك الم                        | Other                       | 12.0% |

#### **Communities Served**

Bainbridge Island

Bremerton

- Hansville
- Indianola

- Kingston
- Port Gamble

Poulsbo

• Suquamish

• Silverdale

# La Conner



# Demographic Profile

| -