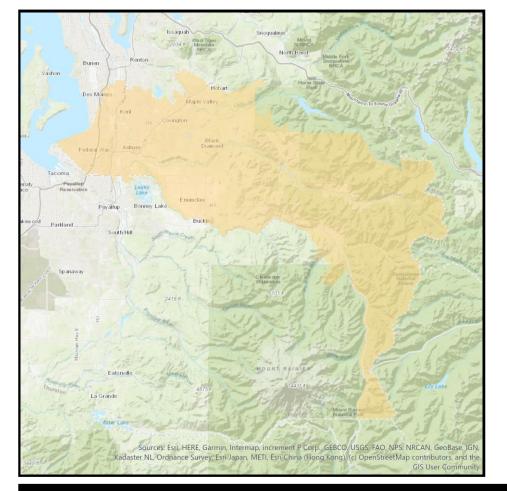

# Federal Way/Auburn

#### Demographic Profile

|                                               | Age Groups                  |       |
|-----------------------------------------------|-----------------------------|-------|
| 67                                            | Persons 17 and under        | 23.7% |
| <u> </u>                                      | Adults 18-34                | 23.4% |
| ( 77 ) ]                                      | Adults 35-54                | 27.2% |
|                                               | Adults 55+                  | 25.7% |
| ~                                             | Education                   |       |
|                                               | Attended College+           | 64.8% |
| •                                             | Marital Status              |       |
| 07                                            | Single (Never Married)      | 31.1% |
| $\Omega$                                      | Married                     | 51.4% |
| دکے                                           | Divorced/Separated/Widowed  | 17.4% |
|                                               | Household Income            |       |
|                                               | \$30,000-\$49,999           | 14.3% |
| $S \sim$                                      | \$50,000-\$74,999           | 18.0% |
|                                               | \$75,000-\$99,999           | 14.2% |
|                                               | \$100,000+                  | 38.3% |
|                                               | Housing Units & Family Type |       |
| $\wedge$                                      | % Owner Occupied Units      | 59.6% |
| 1⊞∏[                                          | % of HH with Children       | 34.4% |
|                                               | Race                        |       |
|                                               | White                       | 59.5% |
|                                               | Asian                       | 13.6% |
| $\langle \langle \mathcal{L} \rangle \rangle$ | Black/African American      | 9.0%  |
| لرك                                           | Other                       | 17.9% |

# **Communities Served**

Auburn

- Enumclaw
- Black Diamond
- Federal Way

- Kent
- Maple Valley

- Pacific
- Ravensdale