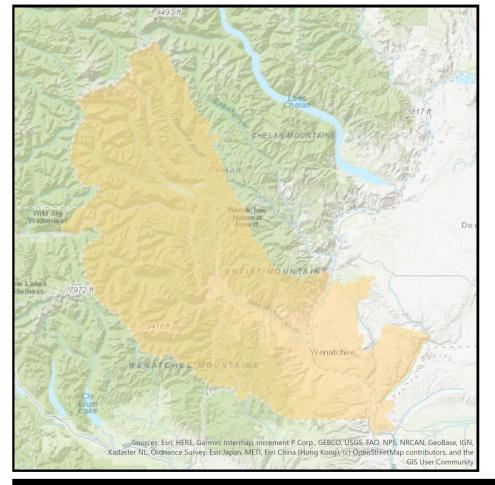

| 29.7% |  |
|                                       | Housing Units & Family Type |       |  |
| $\land$                               | % Owner Occupied Units      | 61.5% |  |
| ]⊞∏[                                  | % of HH with Children       | 30.3% |  |
|                                       | Race                        |       |  |
|                                       | White                       | 82.4% |  |
|                                       | Asian                       | 4.6%  |  |
| $\langle \zeta^{\mathcal{O}} \rangle$ | Black/African American      | 2.6%  |  |
| $\sim$                                | Other                       | 10.3% |  |

# **Communities Served**

CentraliaChehalis

Lacey

Rainier

Rochester

SheltonTenino

• Yelm

Olympia

#### Wenatchee



#### Demographic Profile

|                                               | Age Groups                  |       |
|-----------------------------------------------|-----------------------------|-------|
| 67                                            | Persons 17 and under        | 24.9% |
| <u> </u>                                      | Adults 18-34                | 20.6% |
| ( 71 ) ]                                      | Adults 35-54                | 23.6% |
|                                               | Adults 55+                  | 31.0% |
| ~                                             | Education                   |       |
|                                               | Attended College+           | 56.7% |
| v                                             | Marital Status