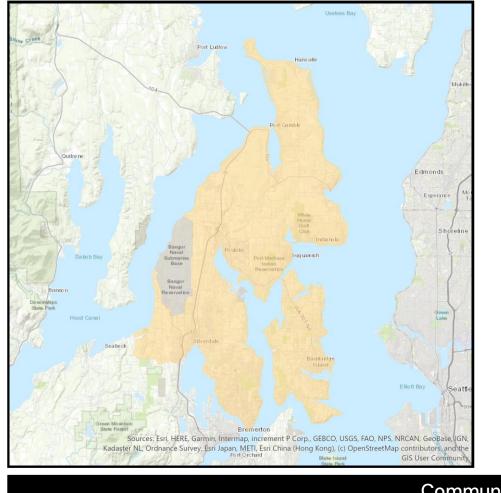

# Kitsap

# Demographic Profile

|                               | Age Groups                  |       |
|-------------------------------|-----------------------------|-------|
| ~                             | Persons 17 and under        | 20.6% |
| <u> </u>                      | Adults 18-34                | 22.8% |
| ( )( )                        | Adults 35-54                | 24.1% |
|                               | Adults 55+                  | 32.5% |
| ~                             | Education                   |       |
| E C                           | Attended College+           | 73.4% |
| v                             | Marital Status              |       |
| 07                            | Single (Never Married)      | 25.6% |
| $\Omega$                      | Married                     | 54.8% |
| دکے                           | Divorced/Separated/Widowed  | 19.6% |
|                               | Household Income            |       |
|                               | \$30,000-\$49,999           | 14.4% |
| $S \sim$                      | \$50,000-\$74,999           | 18.4% |
| 望暮                            | \$75,000-\$99,999           | 15.0% |
|                               | \$100,000+                  | 34.6% |
|                               | Housing Units & Family Type |       |
| $\wedge$                      | % Owner Occupied Units      | 61.1% |
| 1⊞⊓[                          | % of HH with Children       | 28.4% |
| <u> </u>                      | Race                        |       |
|                               | White                       | 79.8% |
|                               | Asian                       | 5.3%  |
| $\langle \mathcal{C} \rangle$ | Black/African American      | 2.8%  |
| لك الم                        | Other                       | 12.0% |

#### **Communities Served**

Bainbridge Island

Bremerton

- Hansville
- Indianola

- Kingston
- Port Gamble

Poulsbo

• Suquamish

• Silverdale