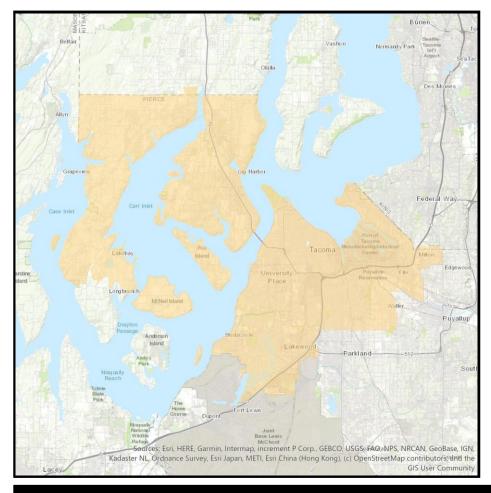

#### **East Pierce**

#### Demographic Profile

|                                               | Age Groups                  |       |
|-----------------------------------------------|-----------------------------|-------|
| 3                                             | Persons 17 and under        | 25.1% |
| <u> </u>                                      | Adults 18-34                | 25.2% |
| ( 71 ) ]                                      | Adults 35-54                | 25.7% |
|                                               | Adults 55+                  | 24.0% |
| ~                                             | Education                   |       |
|                                               | Attended College+           | 60.9% |
| •                                             | Marital Status              |       |
| 07                                            | Single (Never Married)      | 28.7% |
| 522                                           | Married                     | 52.8% |
| ددے                                           | Divorced/Separated/Widowed  | 18.5% |
|                                               | Household Income            |       |
|                                               | \$30,000-\$49,999           | 16.0% |
| (s)                                           | \$50,000-\$74,999           | 19.1% |
| <u>e</u> 88                                   | \$75,000-\$99,999           | 15.5% |
|                                               | \$100,000+                  | 33.2% |
|                                               | Housing Units & Family Type |       |
| $\wedge$                                      | % Owner Occupied Units      | 60.8% |
| ]⊞∏[                                          | % of HH with Children       | 36.7% |
|                                               | Race                        |       |
|                                               | White                       | 74.4% |
|                                               | Asian                       | 5.4%  |
| $\langle \langle \mathcal{L} \rangle \rangle$ | Black/African American      | 6.0%  |
| لرك                                           | Other                       | 14.2% |

#### Bonney Lake

- Buckley
- Carbonado
- Dupont

- Eatonville
- Graham
- McChord AFB
- Orting

- Puyallup
- Roy
- South Prairie
- Spanaway

- Sumner
- Tacoma
- Wilkeson
- McKenna