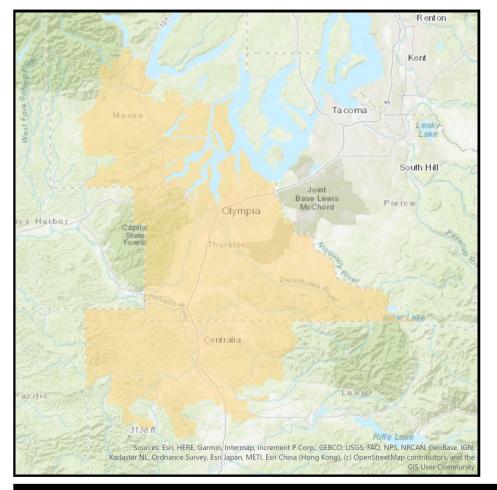

| Housing Units & Family Type |       |
| $\wedge$                              | % Owner Occupied Units      | 52.6% |
| 1⊞∏[                                  | % of HH with Children       | 30.2% |
|                                       | Race                        |       |
|                                       | White                       | 69.4% |
|                                       | Asian                       | 7.5%  |
| $\langle \langle \mathcal{L} \rangle$ | Black/African American      | 8.1%  |
| <u>رک</u>                             | Other                       | 14.9% |

#### **Communities Served**

Fox IslandGig Harbor

- Lakebay
- Lakewood

- Milton
- Steilacoom

- Tacoma
- University Place
- Vaughn
- Camp Murray

#### Thurston



Demographic Profile

|                                       | Age Groups                  |       |  |
|---------------------------------------|-----------------------------|-------|--|
| <u></u>                               | Persons 17 and under        | 21.7% |  |
| <u> </u>                              | Adults 18-34                | 22.0% |  |
| ()()                                  | Adults 35-54                | 25.3% |  |
|                                       | Adults 55+                  | 31.0% |  |
| ~                                     | Education                   |       |  |
| R                                     | Attended College+           | 69.1% |  |
| v                                     | Marital Status              |       |  |
| 07