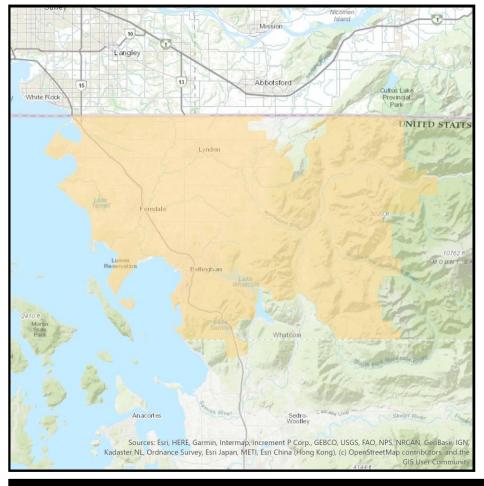

#### Arlington

- Bellevue
- Bothell

- Edmonds
- Everett • Kenmore

- Kirkland
- Lynnwood
- Marysville

- Mountlake Terrace
- Mukilteo
- Redmond

- Seattle
- Snohomish
- Woodinville