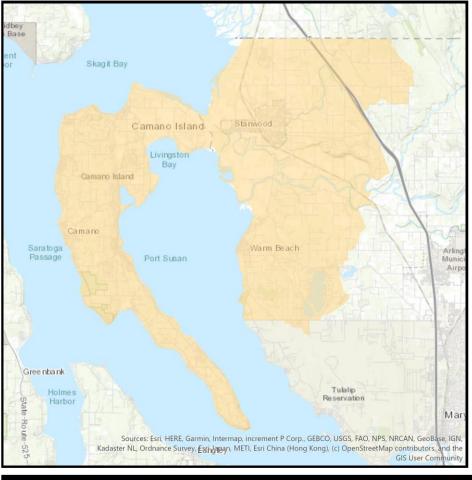

# Camano Island

| -                                                                                                                            | Age Groups                  |       |
|------------------------------------------------------------------------------------------------------------------------------|-----------------------------|-------|
|                                                                                                                              | Persons 17 and under        | 22.6% |
| <u> </u>                                                                                                                     | Adults 18-34                | 20.1% |
| (117)                                                                                                                        | Adults 35-54                | 26.1% |
|                                                                                                                              | Adults 55+                  | 31.2% |
| ~                                                                                                                            | Education                   |       |
| E C                                                                                                                          | Attended College+           | 62.8% |
| •                                                                                                                            | Marital Status              |       |
| 0                                                                                                                            | Single (Never Married)      | 23.5% |
| 522                                                                                                                          | Married                     | 57.9% |
| دک                                                                                                                           | Divorced/Separated/Widowed  | 18.6% |
|                                                                                                                              | Household Income            |       |
|                                                                                                                              | \$30,000-\$49,999           | 12.7% |
| ()/                                                                                                                          | \$50,000-\$74,999           | 17.6% |
| <u>e</u> <u></u> | \$75,000-\$99,999           | 16.6% |
|                                                                                                                              | \$100,000+                  | 39.1% |
|                                                                                                                              | Housing Units & Family Type |       |
| $\wedge$                                                                                                                     | % Owner Occupied Units      | 69.3% |
| ]⊞∏[                                                                                                                         | % of HH with Children       | 31.5% |
|                                                                                                                              | Race                        |       |
|                                                                                                                              | White                       | 85.5% |
| $\bigcirc$                                                                                                                   | Asian                       | 3.9%  |
| $\langle \zeta^{\mathcal{O}} \rangle$                                                                                        | Black/African American      | 1.1%  |
| $\sim$                                                                                                                       | Other                       | 9.5%  |

**Communities Served** 

Camano Island

Stanwood