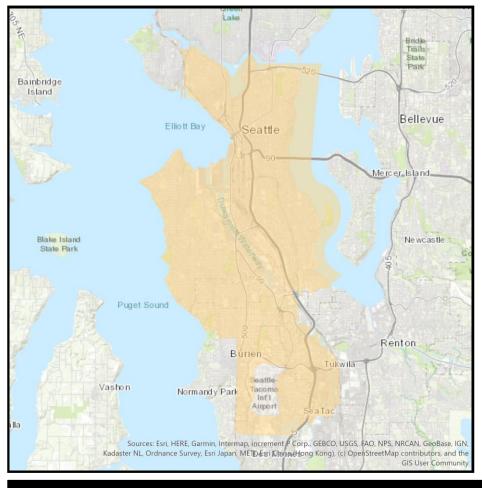

#### Downtown

| Demographic Prof           | ile   |
|----------------------------|-------|
| Age Groups                 |       |
| Persons 17 and under       | 16.0% |
| Adults 18-34               | 32.2% |
| Adults 35-54               | 28.2% |
| Adults 55+                 | 23.6% |
| Education                  |       |
| Attended College+          | 77.5% |
| Marital Status             |       |
| Single (Never Married)     | 42.5% |
| Married                    | 41.1% |
| Divorced/Separated/Widowed | 16.4% |
| Household Income           |       |
| \$30,000-\$49,999          | 13.0% |
| \$50,000-\$74,999          | 14.1% |
| \$75,000-\$99,999          | 11.5% |
| \$100,000+                 | 43.5% |
| Housing Units & Family Ty  | ре    |
| % Owner Occupied Units     | 39.9% |
| % of HH with Children      | 19.7% |
| Race                       |       |
| White                      | 58.3% |
| Asian                      | 17.1% |
| Black/African American     | 11.0% |
| Other                      | 13.6% |
|                            |       |

R

 $\mathbf{k}$ 

R

٦) E

**Communities Served** 

Seattle