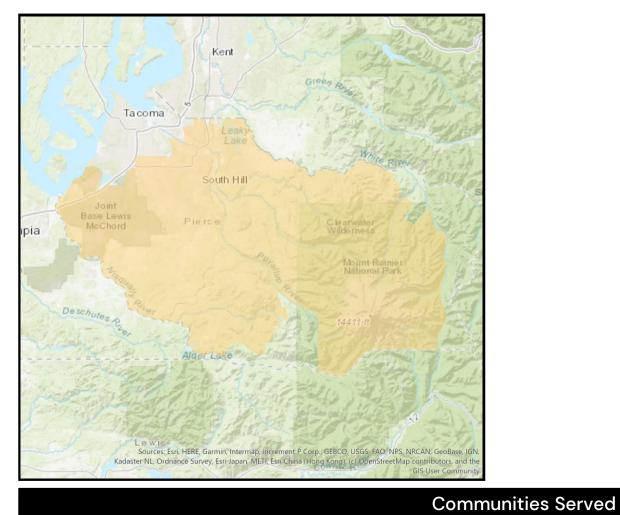

#### **East Pierce**

#### Demographic Profile

|                                               | Age Groups                  |       |
|-----------------------------------------------|-----------------------------|-------|
| 3                                             | Persons 17 and under        | 25.1% |
| <u> </u>                                      | Adults 18-34                | 25.2% |
| ( 71 ) ]                                      | Adults 35-54                | 25.7% |
|                                               | Adults 55+                  | 24.0% |
| ~                                             | Education                   |       |
|                                               | Attended College+           | 60.9% |
| •                                             | Marital Status              |       |
| 07                                            | Single (Never Married)      | 28.7% |
| 522                                           | Married                     | 52.8% |
| ددے                                           | Divorced/Separated/Widowed  | 18.5% |
|                                               | Household Income            |       |
|                                               | \$30,000-\$49,999           | 16.0% |
| (s)                                           | \$50,000-\$74,999           | 19.1% |
| <u>e</u> 88                                   | \$75,000-\$99,999           | 15.5% |
|                                               | \$100,000+                  | 33.2% |
|                                               | Housing Units & Family Type |       |
| $\wedge$                                      | % Owner Occupied Units      | 60.8% |
| ]⊞∏[                                          | % of HH with Children       | 36.7% |
|                                               | Race                        |       |
|                                               | White                       | 74.4% |
|                                               | Asian                       | 5.4%  |
| $\langle \langle \mathcal{L} \rangle \rangle$ | Black/African American      | 6.0%  |
| لرك                                           | Other                       | 14.2% |

#### Bonney Lake

- Buckley
- Carbonado
- Dupont

- Eatonville
- Graham
- McChord AFB
- Orting

- Puyallup
- Roy
- South Prairie
- Spanaway

- Sumner
- Tacoma
- Wilkeson
- McKenna