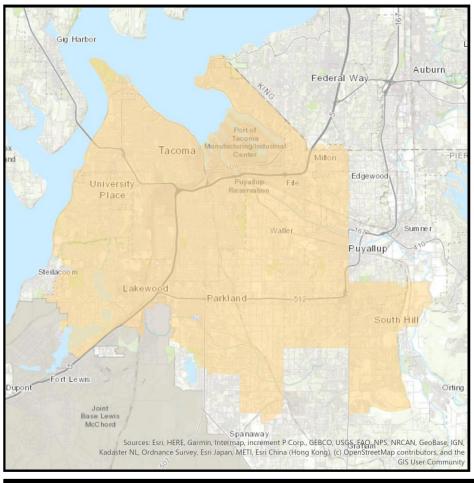

| Communities Served |                            |                              |                            |                  |
|--------------------|----------------------------|------------------------------|----------------------------|------------------|
| Lakewood           | <ul> <li>Milton</li> </ul> | <ul> <li>Puyallup</li> </ul> | <ul> <li>Tacoma</li> </ul> | University Place |

#### **East Pierce**

#### Bonney Lake

- Buckley
- Carbonado
- Dupont

- Eatonville
- Graham
- McChord AFB
- Orting

- Puyallup
- Roy
- South Prairie
- Spanaway

- Sumner
- Tacoma
- Wilkeson
- McKenna