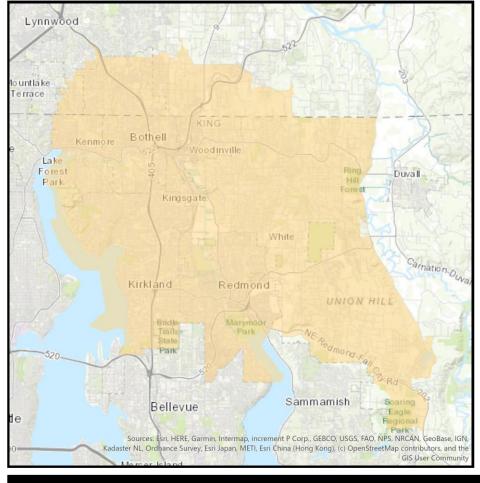

# King-Sno

#### Demographic Profile

|                                               | Age Groups                  |       |  |
|-----------------------------------------------|-----------------------------|-------|--|
| 67                                            | Persons 17 and under        | 22.0% |  |
| <u> </u>                                      | Adults 18-34                | 23.2% |  |
| ( 71 ) ]                                      | Adults 35-54                | 28.4% |  |
|                                               | Adults 55+                  | 26.5% |  |
| ~                                             | Education                   |       |  |
| R                                             | Attended College+           | 74.9% |  |
| v                                             | Marital Status              |       |  |
| 07                                            | Single (Never Married)      | 27.8% |  |
| 522                                           | Married                     | 55.2% |  |
| دک                                            | Divorced/Separated/Widowed  | 17.0% |  |
|                                               | Household Income            |       |  |
|                                               | \$30,000-\$49,999           | 11.5% |  |
| ()/                                           | \$50,000-\$74,999           | 15.0% |  |
| <u>e</u> 88                                   | \$75,000-\$99,999           | 13.7% |  |
|                                               | \$100,000+                  | 46.5% |  |
|                                               | Housing Units & Family Type |       |  |
| $\wedge$                                      | % Owner Occupied Units      | 60.5% |  |
| ]⊞∏[                                          | % of HH with Children       | 32.6% |  |
|                                               | Race                        |       |  |
|                                               | White                       | 71.9% |  |
|                                               | Asian                       | 14.8% |  |
| $\langle \langle \mathcal{L} \rangle \rangle$ | Black/African American      | 3.1%  |  |
| <u>رر</u>                                     | Other                       | 10.2% |  |

#### Arlington

- Bellevue
- Bothell

- Edmonds
- Everett • Kenmore

- Kirkland
- Lynnwood
- Marysville

- Mountlake Terrace
- Mukilteo
- Redmond

- Seattle
- Snohomish
- Woodinville