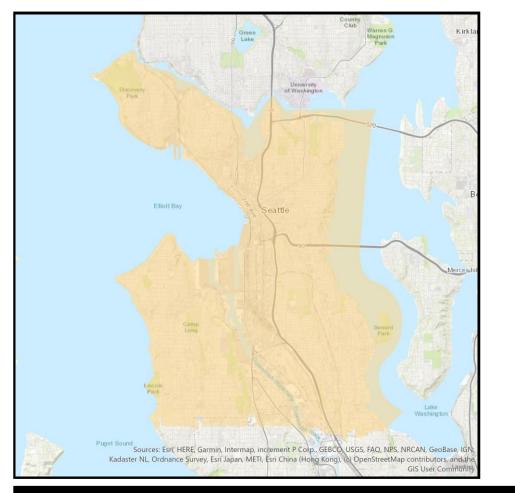

#### Downtown

| Demographic Prof           | ile   |
|----------------------------|-------|
| Age Groups                 |       |
| Persons 17 and under       | 16.0% |
| Adults 18-34               | 32.2% |
| Adults 35-54               | 28.2% |
| Adults 55+                 | 23.6% |
| Education                  |       |
| Attended College+          | 77.5% |
| Marital Status             |       |
| Single (Never Married)     | 42.5% |
| Married                    | 41.1% |
| Divorced/Separated/Widowed | 16.4% |
| Household Income           |       |
| \$30,000-\$49,999          | 13.0% |
| \$50,000-\$74,999          | 14.1% |
| \$75,000-\$99,999          | 11.5% |
| \$100,000+                 | 43.5% |
| Housing Units & Family Ty  | ре    |
| % Owner Occupied Units     | 39.9% |
| % of HH with Children      | 19.7% |
| Race                       |       |
| White                      | 58.3% |
| Asian                      | 17.1% |
| Black/African American     | 11.0% |
| Other                      | 13.6% |
|                            |       |

R

 $\mathbf{k}$ 

R

٦) E

**Communities Served** 

Seattle