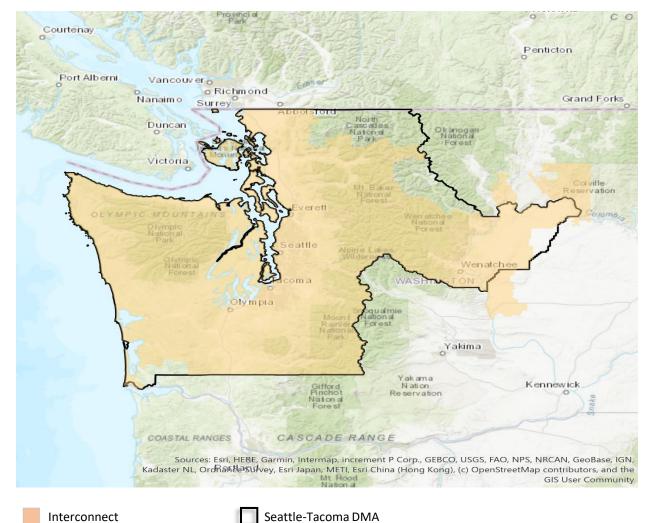

# **Seattle WA Interconnect Market Profile**

#### Seattle-Tacoma

| DMA Rank                            | 12        |
|-------------------------------------|-----------|
| Total DMA TV Universe Estimate (UE) | 1,743,290 |
|                                     |           |
| Interconnect                        |           |
| I+ Full Footprint UE                | 1,316,658 |
| I+ DMA UE                           | 1,316,658 |
| % DMA UE                            | 75.5%     |
|                                     |           |