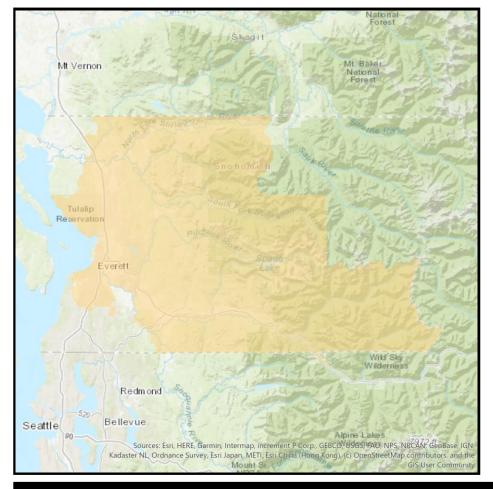

# King-Sno

#### Demographic Profile

|                                               | Age Groups                  |       |  |
|-----------------------------------------------|-----------------------------|-------|--|
| 67                                            | Persons 17 and under        | 22.0% |  |
| <u> </u>                                      | Adults 18-34                | 23.2% |  |
| ( 71 ) ]                                      | Adults 35-54                | 28.4% |  |
|                                               | Adults 55+                  | 26.5% |  |
| ~                                             | Education                   |       |  |
| R                                             | Attended College+           | 74.9% |  |
| v                                             | Marital Status              |       |  |
| 07                                            | Single (Never Married)      | 27.8% |  |
| 522                                           | Married                     | 55.2% |  |
| دک                                            | Divorced/Separated/Widowed  | 17.0% |  |
|                                               | Household Income            |       |  |
|                                               | \$30,000-\$49,999           | 11.5% |  |
| ()/                                           | \$50,000-\$74,999           | 15.0% |  |
| <u>e</u> 88                                   | \$75,000-\$99,999           | 13.7% |  |
|                                               | \$100,000+                  | 46.5% |  |
|                                               | Housing Units & Family Type |       |  |
| $\wedge$                                      | % Owner Occupied Units      | 60.5% |  |
| ]⊞∏[                                          | % of HH with Children       | 32.6% |  |
|                                               | Race                        |       |  |
|                                               | White                       | 71.9% |  |
|                                               | Asian                       | 14.8% |  |
| $\langle \langle \mathcal{L} \rangle \rangle$ | Black/African American      | 3.1%  |  |
| <u>رر</u>                                     | Other                       | 10.2% |  |

#### Arlington

- Bellevue
- Bothell

- Edmonds
- Everett • Kenmore

- Kirkland
- Lynnwood
- Marysville

- Mountlake Terrace
- Mukilteo
- Redmond

- Seattle
- Snohomish
- Woodinville