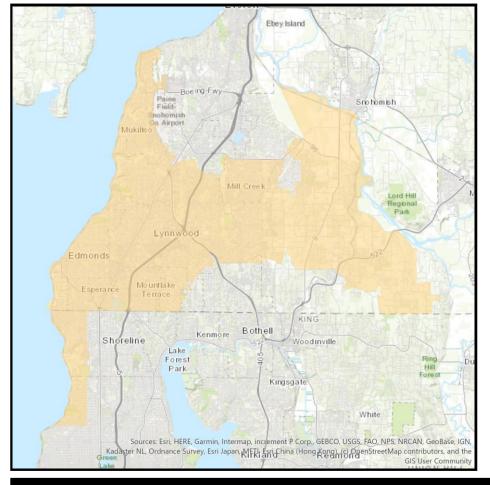

# King-Sno

#### Arlington

- Bellevue
- Bothell

- Edmonds
- Everett • Kenmore

- Kirkland
- Lynnwood
- Marysville

- Mountlake Terrace
- Mukilteo
- Redmond

- Seattle
- Snohomish
- Woodinville