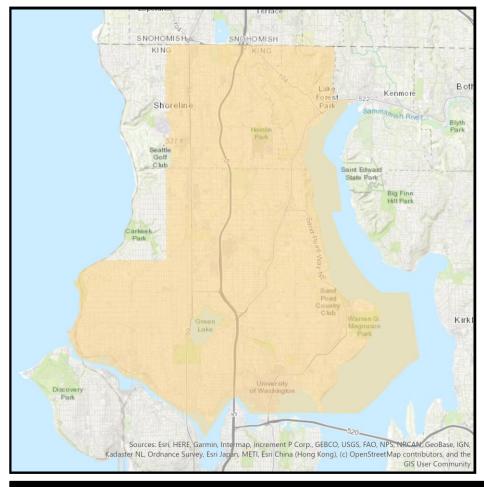

#### Downtown

| Demographic Prof           | ile   |
|----------------------------|-------|
| Age Groups                 |       |
| Persons 17 and under       | 16.0% |
| Adults 18-34               | 32.2% |
| Adults 35-54               | 28.2% |
| Adults 55+                 | 23.6% |
| Education                  |       |
| Attended College+          | 77.5% |
| Marital Status             |       |
| Single (Never Married)     | 42.5% |
| Married                    | 41.1% |
| Divorced/Separated/Widowed | 16.4% |
| Household Income           |       |
| \$30,000-\$49,999          | 13.0% |
| \$50,000-\$74,999          | 14.1% |
| \$75,000-\$99,999          | 11.5% |
| \$100,000+                 | 43.5% |
| Housing Units & Family Ty  | ре    |
| % Owner Occupied Units     | 39.9% |
| % of HH with Children      | 19.7% |
| Race                       |       |
| White                      | 58.3% |
| Asian                      | 17.1% |
| Black/African American     | 11.0% |
| Other                      | 13.6% |
|                            |       |

R

 $\mathbf{k}$ 

R

٦) E

**Communities Served** 

Seattle