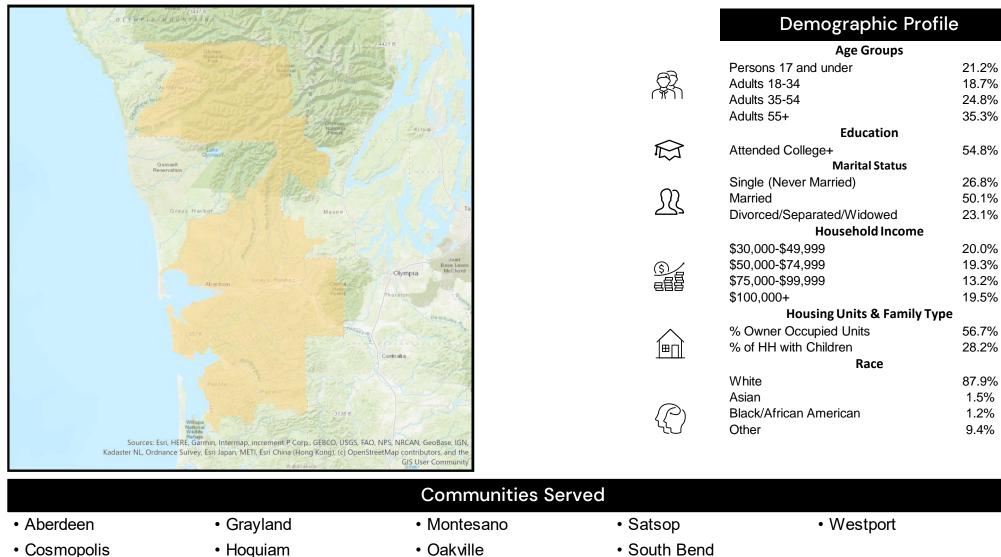

ousing Units & Family Type |       |
| $\wedge$                                      | % Owner Occupied Units      | 59.6% |
| 1⊞∏[                                          | % of HH with Children       | 34.4% |
|                                               | Race                        |       |
|                                               | White                       | 59.5% |
|                                               | Asian                       | 13.6% |
| $\langle \langle \mathcal{L} \rangle \rangle$ | Black/African American      | 9.0%  |
| لرك                                           | Other                       | 17.9% |

# **Communities Served**

Auburn

- Enumclaw
- Black Diamond
- Federal Way

- Kent
- Maple Valley

- Pacific
- Ravensdale

#### **Grays Harbor**



- Elma
- McCleary

- Oakville
- Raymond

- Tokeland

# Hood Canal



|                                       | Age Groups                  |       |  |
|---------------------------------------|-----------------------------|-------|--|
| 3                                     | Persons 17 and under        | 19.6% |  |
| <u> </u>                              | Adults 18-34                | 17.5% |  |
| (16)                                  | Adults 35-54                | 23.1% |  |
|                                       | Adults 55+                  | 39.9% |  |
|                                       | Education                   |       |  |
|                                       | Attended College+           | 56.0% |  |
| •                                     | Marital Status