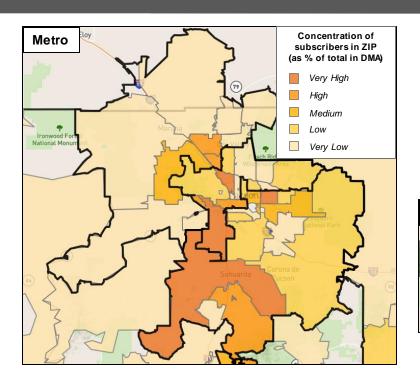

# METRO TUCSON CABLE ZONES

## **Coverage Area**

Green Valley, Marana, Red Rock, Sahuarita, Tucson, Vail

### **Households**

71,130

DIRECTV coverage is DMA-wide, but strongest in the darker-shaded areas of the maps. Unshaded areas have no usable data to work with.

| AGE 18-24 15% 14% 18-24 21% 17% 35-44 21% 17% 35-44 8% 14% 45-54 22% 15% 65-64 15% 16% 65+ 19% 25% AVERAGE 46 48 GENDER Male 50% 49% Female 50% 51% ETHNICITY White 59% 57% Hispanic 36% 34% Black 2% 4% Asian 1% 1% 1% EDUCATION Less than 12th Grade 1% 1% H.S. Grad 22% 30% Some College 46% 37% College Grad+ 30% 26% EDIPLOYMENT STATUS Full-Time 50% 39% Part-Time 10% 16% HI INCOME                                                                                                                                                                                                                                                                                                                                                                                                                                                                                                                                                                                                                                                                                      |                        |           |             |
|---------------------------------------------------------------------------------------------------------------------------------------------------------------------------------------------------------------------------------------------------------------------------------------------------------------------------------------------------------------------------------------------------------------------------------------------------------------------------------------------------------------------------------------------------------------------------------------------------------------------------------------------------------------------------------------------------------------------------------------------------------------------------------------------------------------------------------------------------------------------------------------------------------------------------------------------------------------------------------------------------------------------------------------------------------------------------------|------------------------|-----------|-------------|
| 18-24 15% 14% 25-34 21% 17% 35-44 21% 17% 35-44 87% 14% 45-54 87% 14% 45-54 15% 16% 65+ 19% 25% 46-5-64 66+ 19% 25% 48-8 46-8 48-8 48-8 48-8 48-8 48-8 48-8                                                                                                                                                                                                                                                                                                                                                                                                                                                                                                                                                                                                                                                                                                                                                                                                                                                                                                                     |                        | This Zone | All TUC DMA |
| 25-34 21% 17% 35-44 8% 14% 45-54 22% 15% 16% 55-64 15% 16% 65+ 19% 25% 48 8% 48 8 8 8 8 8 8 8 8 8 8 8 8 8 8 8                                                                                                                                                                                                                                                                                                                                                                                                                                                                                                                                                                                                                                                                                                                                                                                                                                                                                                                                                                   |                        |           |             |
| 35-44 8% 14% 45-54 15% 55-64 15% 55-64 15% 16% 65+ 15% 16% 65+ 19% 25% AVERAGE 46 48 GENDER  Male 50% 49% Female 50% 51% 51% ETHINICITY  White 59% 57% 4% 48 Asian 1% 1% 1% 1% 1% 1% 1% 1% 1% 1% 1% 1% 1%                                                                                                                                                                                                                                                                                                                                                                                                                                                                                                                                                                                                                                                                                                                                                                                                                                                                       |                        |           |             |
| 45-54 22% 15% 55-64 15% 16% 55-64 15% 16% 65+ 19% 25% AVERAGE 46 48 GENDER Male 50% 51% ETHNICITY White 59% 57% Hispanic 36% 34% Black 22% 4% Asian 1% 1% EDUCATION Less than 12th Grade 46% 37% College Grad+ 30% 30% 30% Some College 46% 37% College Grad+ 30% 26% EMPLOYMENT STATUS Full-Time 10% 16% EMPLOYMENT STATUS \$25K-\$35K 8% 16% \$35K-\$50K \$25K 6% 17% \$75K-\$100K 20% 14% \$100K+ 20% 13% AVERAGE \$75,459 \$60,506 OWN/RENT RESIDENCE \$75% 61% Rent 23% 35% MARITAL/FAMILY STATUS Single (Never Married) 28% 33% Married 57% 47% 68% MARITAL/FAMILY STATUS \$100K 28% 33% Single (Never Married) 57% 47% |                        |           |             |
| 55-64 15% 16% 65+ AVERAGE 46 48  GENDER  Male 50% 49% 57% AVERAGE 50% 51% EITHNICITY  White 59% 57% 4% 48% Black 2% 4% ASian 11% 11% 11% 11% 11% 11% 11% 11% 11% 11                                                                                                                                                                                                                                                                                                                                                                                                                                                                                                                                                                                                                                                                                                                                                                                                                                                                                                             |                        |           |             |
| 65+ 19% 25% AVERAGE 46 48 68 49% Female 50% 49% Female 50% 51% ETHNICITY  White 59% 36% 34% Black 2% 4% Asian 1% 11% EDUCATION 1                                                                                                                                                                                                                                                                                                                                                                                                                                                                                                                                                                                                                                                                                                                                                                                                                                                                                                                                                |                        |           | 15%         |
| AVERAGE 46 48  GENDER  Male 50% 49% Female 50% 51%  EITHNICITY  White 59% 57% Hispanic 36% 34% Black 2% 4% Asian 1% 1% 1%  EDUCATION  Less than 12th Grade 3% 8% H.S. Grad 22% 30% Some College 46% 37% College Grad+ 30% 26%  EMPLOYMENT STATUS  Full-Time 10% 16% HINCOME < \$25K \$6% 17% \$25K-\$35K 8% 16% \$25K-\$35K 8% 16% \$25K-\$35K 8% 16% \$35K-\$75K 17% \$75K-\$100K 20% 14% \$100K+ 20% 13% AVERAGE \$75,459 \$60,506  OWN/RENT RESIDENCE  OWN 75% 611% Rent 23% 35%  MARITAL/FAMILY STATUS  Single (Never Married) 28% Married 57% 47%                                                                                                                                                                                                                                                                                                                                                                                                                                                                                                                          | 55-64                  | 15%       | 16%         |
| GENDER  Male 50% 49% Female 50% 511% ETHNICITY  White 59% 57% Hispanic 36% 34% Black 2% 4% Asian 1% 1% 1% EDUCATION  Less than 12th Grade 4 3% 8% H.S. Grad 22% 30% Some College 46% 37% College Grad+ 300% 26% EMPLOYMENT STATUS  Full-Time 50% 39% Part-Time 10% 16% HI INCOME                                                                                                                                                                                                                                                                                                                                                                                                                                                                                                                                                                                                                                                                                                                                                                                                | 65+                    | 19%       | 25%         |
| Male         50%         49%           Female         50%         51%           Fernale         50%         51%           FETHNICITY         ***           White         59%         57%           Hispanic         36%         34%           Black         2%         4%           Asian         1%         1%           EDUCATION         ***         ***           Less than 12th Grade         3%         8%           H.S. Grad         22%         30%           Some College         46%         37%           College Grad+         30%         26%           EMPLOYMENT STATUS         Full-Time         50%         39%           Part-Time         10%         16%           HH INCOME         **         **           *2.52K         6%         17%           \$25K-\$35K         8%         16%           \$25K-\$35K         8%         16%           \$25K-\$35K         8%         16%           \$25K-\$35K         17%         18%           \$75K-\$100K         20%         14%           \$75K-\$100K         20%         14%           \$1                | AVERAGE                | 46        | 48          |
| Female 50% 51% ETHNICITY  White 59% 57% Hispanic 36% 34% Black 2% 4% Asian 1% 1% 1% EDUCATION EDUCATION ESSENTING 36% 37% COLlege Grad+ 30% 37% COLlege Grad+ 30% 26% EMPLOYMENT STATUS Full-Time 10% 16% 16% S25K 50K 6% 17% S25K 50K 6% 17% S25K-535K 8% 16% S25K-55K 17% 18% S75K-\$100K 20% 14% S100K+ 20% 13% AVERAGE \$75,459 \$60,506 OWN/RENT RESIDENCE  Own 75% 61% Rent 23% 35% MARITAL/FAMILY STATUS Single (Never Married) 28% 33% Married 57% 47% MARITAL/FAMILY STATUS Single (Never Married) 28% 33% Married 57% 47% MARITAL/FAMILY STATUS Single (Never Married) 28% 33% Married 57% 47% 47%                                                                                                                                                                                                                                                                                                                                                                                                                                                                    | GENDER                 |           |             |
| ### State                                                                                                                                                                                                                                                                                                                                                                                                                                                                                                                                                                                                                                                                                                                                                                                                                                                                                                                                                                                                                                                                       | Male                   | 50%       | 49%         |
| White 59% 57% Hispanic 36% 34% Black 2% 4% Asian 1% 1% 1% EDUCATION LESS than 12th Grade 4.5 3% 8% H.S. Grad 22% 30% Some College 46% 37% 26% EMPLOYMENT STATUS Full-Time 50% 39% 9% Part-Time 10% 16% HINCOME < \$25K 6% 6% 17% \$25K.\$35K 8% 16% \$35K.\$50K 28% 22% \$50K.\$75K 17% 18% \$75K.\$100K 20% 14% \$100K 20% 13% AVERAGE \$75,459 \$60,506 OWIVIRENT RESIDENCE Own 75% 61% Rent 23% 35% MARITAL/FAMILY STATUS Single (Never Married) 28% 33% Married 57% 47% 6                                                                                                                                                                                                                                                                                                                                                                                                                                                                                                                                                                                                   | Female                 | 50%       | 51%         |
| Hispanic 36% 34% Black 2% 4% Asian 11% 11% 11% EDUCATION  Less than 12th Grade 3% 8% 30% Some College 46% 37% College Grad+ 30% 26% EMPLOYMENT STATUS Full-Time 50% 39% Part-Time 10% 16% HINCOME < \$25K 6% 17% \$25K 8% 16% \$35K-\$5K\$ 8% 16% \$35K-\$5K\$ 8% 16% \$35K-\$5K\$ 17% 18% \$75K-\$100K 20% 14% \$100K+ 20% 13% AVERAGE \$75,459 \$60,506 OWN/RENT RESIDENCE Own 75% 61% Rent 23% 35% MARITAL/FAMILY STATUS Single (Never Married) 28% 33% Single (Never Married) 57% 47%                                                                                                                                                                                                                                                                                                | ETHNICITY              |           |             |
| Black 2% 4% Asian 1% 11% EDUCATION  Less than 12th Grade                                                                                                                                                                                                                                                                                                                                                                                                                                                                                                                                                                                                                                                                                                                                                                                                                                                                                                                                                                                                                        | White                  | 59%       | 57%         |
| Asian 1% 1% 1% EDUCATION Less than 12th Grade 3% 8% H.S. Grad 22% 30% Some College 46% 37% College Grad+ 30% 26% EMPLOYMENT STATUS Full-Time 10% 16% HH INCOME < \$25K 6% 17% 22% \$35K-\$35K 8% 16% \$35K-\$50K 28% 22% \$35K-\$50K 28% 22% \$50K-\$75K 17% 18% \$75K-\$100K 20% 14% \$100K+ 20% 13% AVERAGE \$75,459 \$60,506 OWN/RENT RESIDENCE Own 75% 61% Rent 23% 35% MARITAL/FAMILY STATUS Single (Never Married) 28% 33% Married 57% 47%                                                                                                                                                                                                                                                                                                                                                                                                                                                                                                                                                                                                                                | Hispanic               | 36%       | 34%         |
| EDUCATION  Less than 12th Grade 3% 8% H.S. Grad 22% 30%  Some College 46% 37%  College Grad+ 30% 26%  EMPLOYMENT STATUS  Full-Time 50% 39%  Part-Time 10% 16%  HI INCOME  < \$25K 6% 17%  \$25K 50K 58% 22%  \$35K-\$50K 28% 22%  \$35K-\$50K 28% 22%  \$35K-\$75K 17% 18%  \$75K-\$100K 20% 14%  \$100K+ 20% 13%  AVERAGE \$75,459 \$60,506  OWN/RENT RESIDENCE  Own 75% 611%  Rent 23% 35%  MARITAL/FAMILY STATUS  Single (Never Married) 28% 33%  Single (Never Married) 28% 33%  Single (Never Married) 28% 33%  Married 57% 47%                                                                                                                                                                                                                                                                                                                                                                                                                                                                                                                                            | Black                  | 2%        | 4%          |
| Less than 12th Grade 3% 8% H.S. Grad 22% 30% Some College 46% 37% 26% EMPLOYMENT STATUS Full-Time 50% 39% Part-Time 10% 16% HH INCOME < \$25K 6% 17% \$25K-\$35K 8% 16% \$25K-\$35K 8% 16% \$35K-\$50K 22% \$50K-\$75K 17% 18% \$75K-\$100K 4 20% 14% \$100K+ 20% 13% 400K+ 20% 575.459 \$60.506 OWNRENT RESIDENCE OWN 75% 61% Rent 23% 35% MARITAL/FAMILY STATUS Single (Never Married) 28% 33% Married 57% 47%                                                                                                                                                                                                                                                                                                                                                                                                                                                                                                                                                                                                                                                                | Asian                  | 1%        | 1%          |
| H.S. Grad 22% 30% Some College 46% 37% College Grad+ 30% 26% EMPLOYMENT STATUS Full-Time 10% 16% HH INCOME < \$25K \$ 6% 17% \$25K-\$35K 8% 16% \$25K-\$35K 8% 16% \$35K-\$50K 28% 22% \$50K-\$75K 17% 18% \$75K-\$100K 20% 14% \$100K+ 20% 13% AVERAGE \$75,459 \$60,506 OWN/RENT RESIDENCE Own 75% 61% Rent 23% 35% MARITAL/FAMILY STATUS Single (Never Married) 28% 33% Married 57% 47%                                                                                                                                                                                                                                                                                                                                                                                                                                                                                                                                                                                         | EDUCATION              |           |             |
| Some College         46%         37%           College Grad+         30%         26%           EWPLOWMENT STATUS         SEMPLOWMENT STATUS           Full-Time         50%         39%           Part-Time         10%         16%           HH INCOME         ***         ***           < \$25K                                                                                                                                                                                                                                                                                                                                                                                                                                                                                                                                                                                                                                                                                                                                                                               | Less than 12th Grade   | 3%        | 8%          |
| College Grad+ 30% 26% EMPLOYMENT STATUS FUII-Time 50% 39% Part-Time 10% 16% HH INCOME  < \$25K 6% 17% \$25K-\$35K 8% 16% \$35K-\$35K 28% 22% \$50K-\$75K 17% 18% \$75K-\$100K 20% 14% \$100K+ 20% 13% AVERAGE \$75,459 \$60,506  OWNIRENT RESIDENCE OWN MARITAL/FAMILY STATUS Single (Never Married) 28% Married 57% 47%                                                                                                                                                                                                                                                                                                                                                                                                                                                                                                                                                                                                                                                                                                                                                        | H.S. Grad              | 22%       | 30%         |
| EMPLOYMENT STATUS  Full-Time 50% 39%  Part-Time 10% 16%  HH INCOME  < \$25K 6% 17%  \$25K-\$35K 8% 16%  \$25K-\$35K 28% 22%  \$50K-\$75K 17% 18%  \$75K-\$100K 20% 14%  \$100K+ 20% 13%  AVERAGE \$75,459 \$60,506  OWN/RENT RESIDENCE  Own 75% 61%  Rent 23% 35%  MARITAL/FAMILY STATUS  Single (Never Married) 28% 33%  Married 57% 47%                                                                                                                                                                                                                                                                                                                                                                                                                                                                                                                                                                                                                                                                                                                                       | Some College           | 46%       | 37%         |
| Full-Time 50% 39% Part-Time 10% 16% HH INCOME   < \$25K 6% 17% 255K 8% 16% 22% \$35K-\$50K 28% 22% \$50K-\$75K 17% 18% \$75K-\$100K 20% 14% \$100K+ 20% 13% AVERAGE \$75,459 \$60,506   OWN/RENT RESIDENCE   OWN Rent 23% 35% MARITAL/FAMILY STATUS \$10gle (Never Married) 28% 33% Married 57% 47%                                                                                                                                                                                                                                                                                                                                                                                                                                                                                                                                                                                                                                                                                                                                                                             | College Grad+          | 30%       | 26%         |
| Part-Time 10% 16% HH INCOME  < \$25K 6% 17% \$25K-\$35K 8% 16% \$25K-\$35K 28% 22% \$50K-\$75K 17% 18% \$75K-\$100K 20% 14% \$100K+ 20% 13% AVERAGE \$75,459 \$60,506  OWIVERIT RESIDENCE  Own 75% 61% Rent 23% 35%  MARITAL/FAMILY STATUS  Single (Never Married) 28% 33% Married 57% 47%                                                                                                                                                                                                                                                                                                                                                                                                                                                                                                                                                                                                                                                                                                                                                                                      | EMPLOYMENT STATUS      |           |             |
| HH INCOME  < \$25K 6% 17%  < \$25K 88% 16%  \$25K-\$35K 8% 16%  \$35K-\$50K 28% 22%  \$35K-\$50K 17% 18%  \$75K-\$100K 20% 14%  \$100K+ 20% 13%  AVERAGE \$75,459 \$60,506  OWN/RENT RESIDENCE  Own 75% 61%  Rent 23% 35%  MARITAL/FAMILY STATUS  Single (Never Married) 28% 33%  Married 57% 47%                                                                                                                                                                                                                                                                                                                                                                                                                                                                                                                                                                                                                                                                                                                                                                               | Full-Time              | 50%       | 39%         |
| \$25K 6% 17% \$25K 8% 16% \$25K-\$35K 8% 16% \$25K-\$50K 28% \$22% \$50K-\$75K 17% 18% \$75K-\$100K 20% 14% \$100K+ 20% 13% AVERAGE \$75,459 \$60,506 OWNIRENT RESIDENCE Own 75% 61% Rent 23% 35% MARITAL/FAMILY STATUS Single (Never Married) 28% 33% Married 57% 47%                                                                                                                                                                                                                                                                                                                                                                                                                                                                                                                                                                                                                                                                                                                                                                                                          | Part-Time              | 10%       | 16%         |
| \$25K-\$35K 8% 16% \$35K-\$50K 28% 22% \$50K-\$75K 17% 18% \$75K-\$100K 20% 14% \$100K+ 20% 13% AVERAGE \$75,459 \$60,506  OWN/RENT RESIDENCE  Own 75% 61% Rent 23% 35%  MARITAL/FAMILY STATUS  Single (Never Married) 28% 33%  Married 57% 47%                                                                                                                                                                                                                                                                                                                                                                                                                                                                                                                                                                                                                                                                                                                                                                                                                                 | HH INCOME              |           |             |
| \$35K-\$50K 28% 22% \$50K-\$50K 17% 18% \$575K-\$100K 20% 14% \$100K+ 20% 13% AVERAGE \$75,459 \$60,506 OWN/RENT RESIDENCE Own 75% 611% Rent 23% 35% MARITAL/FAMILY STATUS Single (Never Married) 28% 33% A7% AVERAGE 57% 47%                                                                                                                                                                                                                                                                                                                                                                                                                                                                                                                                                                                                                                                                                                                                                                                                                                                   | < \$25K                | 6%        | 17%         |
| \$50K-\$75K 17% 18% \$75K-\$100K 20% 14% \$100K+ 20% 13% AVERAGE \$75,459 \$60,506 \$00WNRENT RESIDENCE \$75,459 \$60,506 \$00WNRENT RESIDENCE \$23% 35% \$61% \$61% \$61% \$61% \$61% \$61% \$61% \$61                                                                                                                                                                                                                                                                                                                                                                                                                                                                                                                                                                                                                                                                                                                                                                                                                                                                         | \$25K-\$35K            | 8%        | 16%         |
| \$75K-\$100K 20% 14% \$100K+ 20% 13% AVERAGE \$75,459 \$60,506 OWN/RENT RESIDENCE Own 75% 61% Rent 23% 35% MARITAL/FAMILY STATUS Single (Never Married) 28% 33% Married 57% 47%                                                                                                                                                                                                                                                                                                                                                                                                                                                                                                                                                                                                                                                                                                                                                                                                                                                                                                 | \$35K-\$50K            | 28%       | 22%         |
| \$100K+ 20% 13% AVERAGE \$75,459 \$60,506  OWN/RENT RESIDENCE  Own 75% 61% Rent 23% 35%  MARITAL/FAMILY STATUS  Single (Never Married) 28% 33%  Married 57% 47%                                                                                                                                                                                                                                                                                                                                                                                                                                                                                                                                                                                                                                                                                                                                                                                                                                                                                                                 | \$50K-\$75K            | 17%       | 18%         |
| AVERAGE \$75,459 \$60,506  OWN/RENT RESIDENCE  Own 75% 61%  Rent 23% 35%  MARITAL/FAMILY STATUS  Single (Never Married) 28% 33%  Married 57% 47%                                                                                                                                                                                                                                                                                                                                                                                                                                                                                                                                                                                                                                                                                                                                                                                                                                                                                                                                | \$75K-\$100K           | 20%       | 14%         |
| OWN/RENT RESIDENCE           Own         75%         61%           Rent         23%         35%           MARITAL/FAMILY STATUS         33%           Single (Never Married)         28%         33%           Married         57%         47%                                                                                                                                                                                                                                                                                                                                                                                                                                                                                                                                                                                                                                                                                                                                                                                                                                  | \$100K+                | 20%       | 13%         |
| Own         75%         61%           Rent         23%         35%           MARITAL/FAMILY STATUS         Single (Never Married)         28%         33%           Married         57%         47%                                                                                                                                                                                                                                                                                                                                                                                                                                                                                                                                                                                                                                                                                                                                                                                                                                                                             | AVERAGE                | \$75,459  | \$60,506    |
| Rent         23%         35%           MARITAL/FAMILY STATUS         Single (Never Married)         28%         33%           Married         57%         47%                                                                                                                                                                                                                                                                                                                                                                                                                                                                                                                                                                                                                                                                                                                                                                                                                                                                                                                   | OWN/RENT RESIDENCE     |           |             |
| MARITAL/FAMILY STATUS           Single (Never Married)         28%         33%           Married         57%         47%                                                                                                                                                                                                                                                                                                                                                                                                                                                                                                                                                                                                                                                                                                                                                                                                                                                                                                                                                        | Own                    | 75%       | 61%         |
| Single (Never Married)         28%         33%           Married         57%         47%                                                                                                                                                                                                                                                                                                                                                                                                                                                                                                                                                                                                                                                                                                                                                                                                                                                                                                                                                                                        | Rent                   | 23%       | 35%         |
| Married 57% 47%                                                                                                                                                                                                                                                                                                                                                                                                                                                                                                                                                                                                                                                                                                                                                                                                                                                                                                                                                                                                                                                                 | MARITAL/FAMILY STATUS  |           |             |
|                                                                                                                                                                                                                                                                                                                                                                                                                                                                                                                                                                                                                                                                                                                                                                                                                                                                                                                                                                                                                                                                                 | Single (Never Married) | 28%       | 33%         |
| 1+ Children in HH 33% 33%                                                                                                                                                                                                                                                                                                                                                                                                                                                                                                                                                                                                                                                                                                                                                                                                                                                                                                                                                                                                                                                       | Married                | 57%       | 47%         |
|                                                                                                                                                                                                                                                                                                                                                                                                                                                                                                                                                                                                                                                                                                                                                                                                                                                                                                                                                                                                                                                                                 | 1+ Children in HH      | 33%       | 33%         |

### Households

34,455

DIRECTV coverage is DMA-wide, but strongest in the darker-shaded areas of the maps. Unshaded areas have no usable data to work with.

|                        | This Zone | All TUC DMA |
|------------------------|-----------|-------------|
| AGE                    | This Zone | All TOO DWA |
| 18-24                  | 4%        | 14%         |
| 25-34                  | 7%        | 17%         |
| 35-44                  | 9%        | 14%         |
| 45-54                  | 24%       | 15%         |
| 55-64                  | 24%       | 16%         |
| 65+                    | 33%       | 25%         |
| AVERAGE                | 56        | 48          |
| GENDER                 |           |             |
| Male                   | 42%       | 49%         |
| Female                 | 58%       | 51%         |
| ETHNICITY              |           |             |
| White                  | 67%       | 57%         |
| Hispanic               | 30%       | 34%         |
| Black                  | 1%        | 4%          |
| Asian                  | 0%        | 1%          |
| EDUCATION              |           |             |
| Less than 12th Grade   | 7%        | 8%          |
| H.S. Grad              | 27%       | 30%         |
| Some College           | 40%       | 37%         |
| College Grad+          | 27%       | 26%         |
| EMPLOYMENT STATUS      |           |             |
| Full-Time              | 44%       | 39%         |
| Part-Time              | 17%       | 16%         |
| HH INCOME              |           |             |
| < \$25K                | 6%        | 17%         |
| \$25K-\$35K            | 16%       | 16%         |
| \$35K-\$50K            | 27%       | 22%         |
| \$50K-\$75K            | 18%       | 18%         |
| \$75K-\$100K           | 18%       | 14%         |
| \$100K+                | 15%       | 13%         |
| AVERAGE                | \$66,958  | \$60,506    |
| OWN/RENT RESIDENCE     |           |             |
| Own                    | 89%       | 61%         |
| Rent                   | 10%       | 35%         |
| MARITAL/FAMILY STATUS  |           |             |
| Single (Never Married) | 16%       | 33%         |
| Married                | 68%       | 47%         |
| 1+ Children in HH      | 30%       | 33%         |
|                        |           |             |