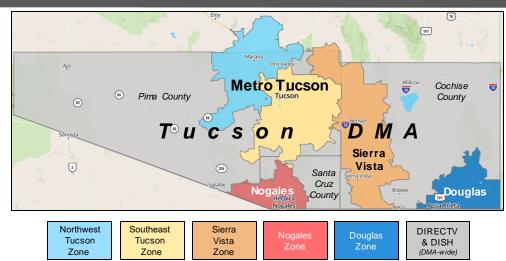

# TUCSON-SIERRA VISTA, AZ Interconnect

| Zone/Geography      | # of HHs |
|---------------------|----------|
| Tucson Interconnect | 220,726  |
| Metro Tucson        | 137,645  |
| Sierra Vista        | 9,016    |
| Nogales/Douglas     | 2,935    |
| DIRECTV             | 71,130   |
| DISH                | 34,455   |
| TUCSON DMA TOTAL    | 255,181  |

Potential to reach over 250,000 TV homes in the Tuscon-Sierra Vista DMA.

Thank You for Choosing National Media Spots, Inc.

We Appreciate Your Business! 888-579-8088

www.nationalmediaspots.com media@nationalmediaspots.com