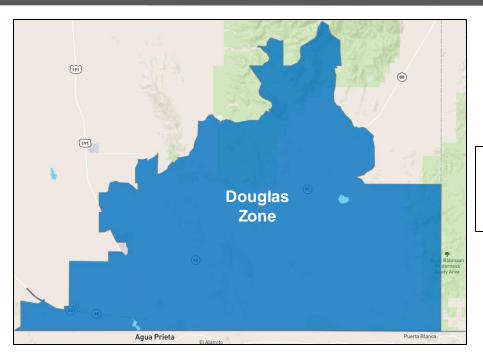

# DOUGLAS ZONE

## **Households**

1,540 (Sy scode 3795)

## Zip Codes, Cities & Communities

85607 Douglas

|                                            | This Zone | All TUC DMA |
|--------------------------------------------|-----------|-------------|
| AGE                                        |           |             |
| <25                                        | 32%       | 34%         |
| 25-34                                      | 18%       | 12%         |
| 35-44                                      | 14%       | 11%         |
| 45-54                                      | 12%       | 12%         |
| 55-64                                      | 11%       | 13%         |
| 65+                                        | 13%       | 18%         |
| GENDER                                     |           |             |
| Male                                       | 60%       | 49%         |
| emale                                      | 40%       | 51%         |
| ETHNICITY                                  |           |             |
| White                                      | 24%       | 8%          |
| Hispanic                                   | 69%       | 15%         |
| Black                                      | 1%        | 23%         |
| Asian                                      | 4%        | 20%         |
| EDUCATION                                  |           |             |
| ess than 12th Grade                        | 19%       | 9%          |
| H.S. Grad/G.E.D.                           | 19%       | 16%         |
| Some College/Associates                    | 23%       | 23%         |
| Bachelor's/Master's/Doctorate/Prof. School | 8%        | 19%         |
| EMPLOYMENT STATUS                          |           |             |
| Employed                                   | 24%       | 42%         |
| Jnemployed/Armed Forces/Not in Labor Force | 58%       | 39%         |
| HH INCOME                                  |           |             |
| < \$25K                                    | 40%       | 26%         |
| \$25K-\$35K                                | 14%       | 11%         |
| \$35K-\$50K                                | 16%       | 14%         |
| \$50K-\$75K                                | 14%       | 18%         |
| \$75K-\$100K                               | 8%        | 12%         |
| \$100K+                                    | 2%        | 19%         |
| OWN/RENT RESIDENCE                         |           |             |
| Own                                        | 70%       | 63%         |
| Rent                                       | 30%       | 37%         |
| MARITAL STATUS                             |           |             |
| Single (Never Married)                     | 36%       | 27%         |
| Married                                    | 32%       | 39%         |
| Separated/Absent/Widowed/Divorced          | 22%       | 19%         |
|                                            |           |             |

#### **Douglas Zone**

1.540 Households

| Zip   | City    |
|-------|---------|
| 85607 | Douglas |

Southern Arizona / Outer Tucson DM A
Total Households:

11.951