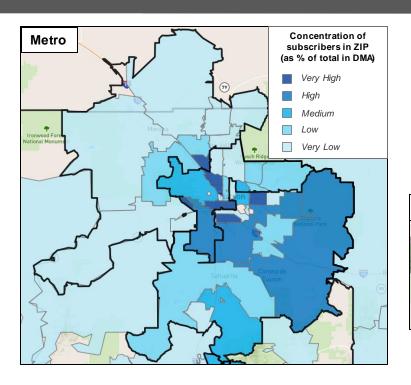

# METRO TUCSON CABLE ZONES

### **Zones and TV HHs**

| Zone             | Syscode | Households |
|------------------|---------|------------|
| Northeast Tucson | 0334    | 75,622     |
| Southwest Tucson | 6265    | 62,023     |
| Metro Tucson     |         | 137,645    |

## **Coverage Area**

Green Valley, Marana, Red Rock, Sahuarita, Tucson, Vail

### **Metro Tucson Profile**

|                        | These Zones | All TUC DMA |
|------------------------|-------------|-------------|
| AGE                    |             |             |
| 18-24                  | 12%         | 14%         |
| 25-34                  | 13%         | 17%         |
| 35-44                  | 13%         | 14%         |
| 45-54                  | 14%         | 15%         |
| 55-64                  | 17%         | 16%         |
| 65+                    | 31%         | 25%         |
| <i>AVERAGE</i>         | 50          | 48          |
| GENDER                 |             |             |
| Male                   | 49%         | 49%         |
| Female                 | 52%         | 51%         |
| ETHNICITY              |             |             |
| White                  | 63%         | 57%         |
| Hispanic               | 27%         | 34%         |
| Black                  | 4%          | 4%          |
| Asian                  | 1%          | 1%          |
| EDUCATION              |             |             |
| Less than 12th Grade   | 6%          | 8%          |
| H.S. Grad              | 28%         | 30%         |
| Some College           | 36%         | 37%         |
| College Grad+          | 30%         | 26%         |
| EMPLOYMENT STATUS      |             |             |
| Full-Time              | 38%         | 39%         |
| Part-Time              | 14%         | 16%         |
| HH INCOME              |             |             |
| < \$25K                | 12%         | 17%         |
| \$25K-\$35K            | 14%         | 16%         |
| \$35K-\$50K            | 22%         | 22%         |
| \$50K-\$75K            | 19%         | 18%         |
| \$75K-\$100K           | 15%         | 14%         |
| \$100K+                | 18%         | 13%         |
| AVERAGE                | \$69,253    | \$60,506    |
| OWN/RENT RESIDENCE     |             |             |
| Own                    | 63%         | 61%         |
| Rent                   | 33%         | 35%         |
| MARITAL/FAMILY STATUS  |             |             |
| Single (Never Married) | 29%         | 33%         |
| Married                | 51%         | 47%         |
| 1+ Children in HH      | 28%         | 33%         |
|                        |             |             |