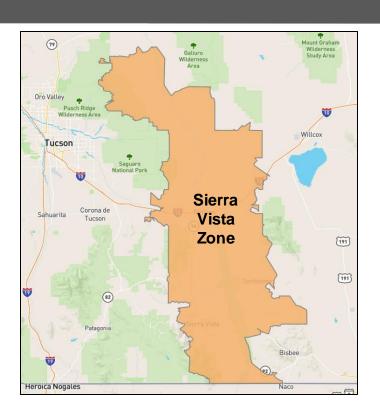

# SIERRA VISTA ZONE

## Households 9,016 (Sy scode 0334)

### **Zip Codes, Cities & Communities**

85602 Benson 85613 Fort Huachuca 85615 Hereford

85616 Huachuca City 85630 Saint David

85635 Sierra Vista

85638 Tombstone

85650 Sierra Vista

|                                            | This Zone  | All TUC DMA |
|--------------------------------------------|------------|-------------|
| AGE                                        | Tills Zone | All TOC DWA |
| <25                                        | 29%        | 34%         |
| 25-34                                      | 11%        | 12%         |
| 35-44                                      | 10%        | 11%         |
| 45-54                                      | 12%        | 12%         |
| 55-64                                      | 14%        | 13%         |
| 65±                                        | 23%        | 18%         |
| GENDER                                     | 2070       | 1070        |
| Male                                       | 48%        | 49%         |
| Female                                     | 52%        | 51%         |
| ETHNICITY                                  | 32 /d      | 3170        |
| White                                      | 68%        | 8%          |
| Hispanic                                   | 22%        | 15%         |
| Black                                      | 4%         | 23%         |
| Asian                                      | 2%         | 20%         |
| EDUCATION                                  | 270        | 2070        |
| Less than 12th Grade                       | 6%         | 9%          |
| H.S. Grad/G.E.D.                           | 15%        | 16%         |
| Some College/Associates                    | 29%        | 23%         |
| Bachelor's/Master's/Doctorate/Prof. School | 21%        | 19%         |
| EMPLOYMENT STATUS                          |            |             |
| Employed                                   | 37%        | 42%         |
| Unemployed/Armed Forces/Not in Labor Force | 43%        | 39%         |
| HH INCOME                                  |            |             |
| < \$25K                                    | 23%        | 26%         |
| \$25K-\$35K                                | 11%        | 11%         |
| \$35K-\$50K                                | 13%        | 14%         |
| \$50K-\$75K                                | 19%        | 18%         |
| \$75K-\$100K                               | 13%        | 12%         |
| \$100K+                                    | 22%        | 19%         |
| OWN/RENT RESIDENCE                         |            |             |
| Own                                        | 70%        | 63%         |
| Rent                                       | 30%        | 37%         |
| MARITAL STATUS                             |            |             |
| Single (Never Married)                     | 18%        | 27%         |
| Married                                    | 48%        | 39%         |
| Separated/Absent/Widowed/Divorced          | 19%        | 19%         |

### Sierra Vista Zone

9,016 Households

| Zip   | City          |
|-------|---------------|
| 85602 | Benson        |
| 85613 | Fort Huachuca |
| 85615 | Hereford      |
| 85616 | Huachuca City |
| 85630 | Saint David   |
| 85635 | Sierra Vista  |
| 85638 | Tombstone     |
| 85650 | Sierra Vista  |