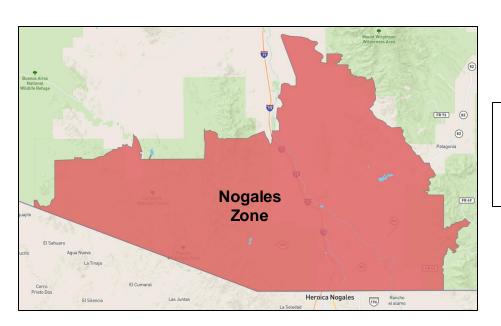

# NOGALES ZONE

## **Households**

1,395 (Sy scode 7609)

## **Zip Codes, Cities & Communities**

85621 Nogales 85648 Rio Rico

|                                           | This Zone | All TUC DMA |
|-------------------------------------------|-----------|-------------|
| GE                                        |           |             |
| 25                                        | 38%       | 34%         |
| 5-34                                      | 10%       | 12%         |
| 5-44                                      | 11%       | 11%         |
| 5-54                                      | 12%       | 12%         |
| 5-64                                      | 13%       | 13%         |
| 5+                                        | 17%       | 18%         |
| ENDER                                     |           |             |
| ale                                       | 48%       | 49%         |
| emale                                     | 52%       | 51%         |
| THNICITY                                  |           |             |
| /hite                                     | 16%       | 8%          |
| ispanic                                   | 83%       | 15%         |
| lack                                      | 1%        | 23%         |
| sian                                      | 1%        | 20%         |
| DUCATION                                  |           |             |
| ess than 12th Grade                       | 15%       | 9%          |
| .S. Grad/G.E.D.                           | 17%       | 16%         |
| ome College/Associates                    | 17%       | 23%         |
| achelor's/Master's/Doctorate/Prof. School | 14%       | 19%         |
| MPLOYMENT STATUS                          |           |             |
| mployed                                   | 37%       | 42%         |
| nemployed/Armed Forces/Not in Labor Force | 39%       | 39%         |
| H INCOME                                  |           |             |
| \$25K                                     | 32%       | 26%         |
| 25K-\$35K                                 | 14%       | 11%         |
| 35K-\$50K                                 | 15%       | 14%         |
| 50K-\$75K                                 | 16%       | 18%         |
| 75K-\$100K                                | 9%        | 12%         |
| 100K+                                     | 14%       | 19%         |
| WN/RENT RESIDENCE                         |           |             |
| wn                                        | 67%       | 63%         |
| ent                                       | 33%       | 37%         |
| ARITAL STATUS                             |           |             |
| ingle (Never Married)                     | 24%       | 27%         |
| arried                                    | 40%       | 39%         |
| eparated/Absent/Widowed/Divorced          | 17%       | 19%         |

### Nogales Zone

1.395 Households

| Zip   | City     |
|-------|----------|
| 85621 | Nogales  |
| 85648 | Rio Rico |