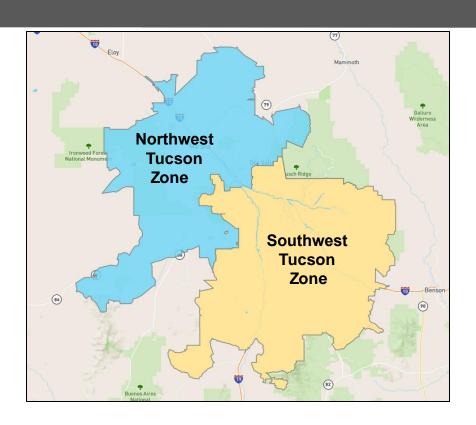

# METRO TUCSON CABLE ZONES

### **Zones and TV HHs**

| Zone             | Syscode | Households |
|------------------|---------|------------|
| Northeast Tucson | 0334    | 75,622     |
| Southwest Tucson | 6265    | 62,023     |
| Metro Tucson     |         | 137,645    |

## **Coverage Area**

Green Valley, Marana, Red Rock, Sahuarita, Tucson, Vail